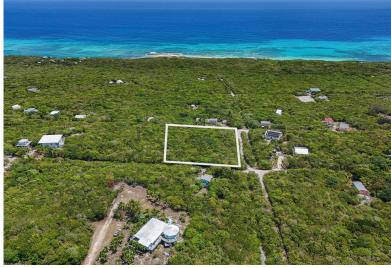

## OCEAN BOULEVARD LOTS, Gregory Town, Eleuthera

Discover an exceptional opportunity to own six contiguous hilltop lots, each with Potential Ocean...

Discover an exceptional opportunity to own six contiguous hilltop lots, each with Potential Ocean views and just a short stroll to Surfer's Beach. Located in Eleuthera Island Shores, just outside of the quaint settlement of Gregory Town, home of the Pineapple! A great spot to enjoy the beauty of Eleuthera. Start your island adventure today!...read more on our website.

Bedrooms: 0
Bathrooms: 0
Lot Size: 67200
Subdivision: Gregory

Town

Features: Hillside, None, Quiet Area, Treed Lot,

View - Ocean

OCEAN BOULEVARD LOTS, Gregory Town, Eleuthera Phone:

\$240,000 ID# M62730 <u>View Online</u> www.sarlesrealty.com