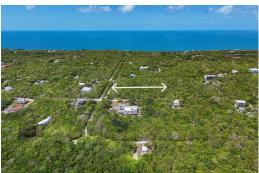

## OCEAN BOULEVARD LOTS, Gregory Town, Eleuthera

Discover an exceptional opportunity to own six contiguous hilltop lots, each with Potential Ocean...

Discover an exceptional opportunity to own six contiguous hilltop lots, each with Potential Ocean views and just a short stroll to Surfer's Beach. Located in Eleuthera Island Shores, just outside of the quaint settlement of Gregory Town, home of the Pineapple! A great spot to enjoy the beauty of Eleuthera. Start your island adventure today!...read more on our website.

Bedrooms: 0
Bathrooms: 0
Lot Size: 67200
Subdivision: Gregory

Town

Features: Hillside, None, Quiet Area, Treed Lot,

View - Ocean

OCEAN BOULEVARD LOTS, Gregory Town, Eleuthera Phone:

\$240,000 ID# M62730 <u>View Online</u> www.sarlesrealty.com