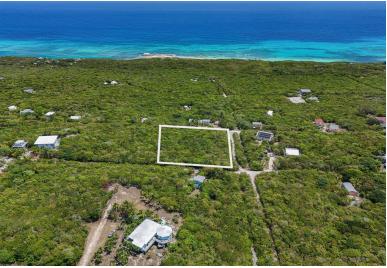

## OCEAN BOULEVARD LOTS, Gregory Town, Eleuthera

Discover an exceptional opportunity to own six contiguous hilltop lots, each with Potential Ocean...

Discover an exceptional opportunity to own six contiguous hilltop lots, each with Potential Ocean views and just a short stroll to Surfer's Beach. Located in Eleuthera Island Shores, just outside of the quaint settlement of Gregory Town, home of the Pineapple! A great spot to enjoy the beauty of Eleuthera. Start your island adventure today!...read more on our website.

Bedrooms: 0
Bathrooms: 0
Lot Size: 67200
Subdivision: Gregory

Town

Features: Hillside, None, Quiet Area, Treed Lot,

View - Ocean

OCEAN BOULEVARD LOTS, Gregory Town, Eleuthera Phone:

\$240,000 ID# M62730 <u>View Online</u> www.sarlesrealty.com