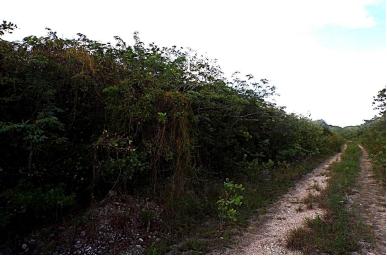

## OT# 20 O'NEIL'S, O'Neils, Long Isl

O' Neils Settlement is a hamlet in Long Island, Bahamas. O' Neils Settlement is...

O' Neils Settlement is a hamlet in Long Island, Bahamas. O' Neils Settlement is situated nearby to the locality Simms and the hamlet Scrub Hill Settlement. This is a very quiet area in the north of Long Island. Explore the beautiful beaches that are close by. Simms government dock and clinic are a 10-minute drive from this property....read more on our website.

Bedrooms: 0
Bathrooms: 0
Lot Size: 103237
Subdivision: O'Neils
Features: Easy Access,
Family Oriented, Level
Lot, Marina Nearby,
None, Pets Allowed,
Private Setting, Quiet
Area, Road - Gravel,
Wooded Area