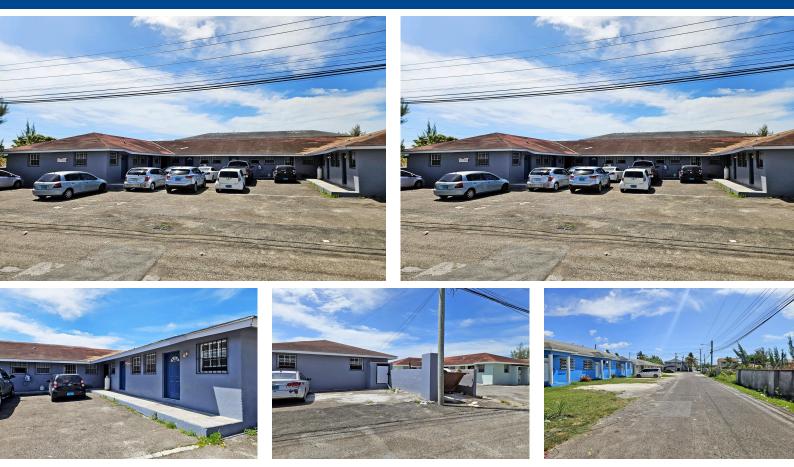

## Income-Generating 11-Unit Apartment Complex – Blue Hill Road Area, New Providence Situated on two...

Income-Generating 11-Unit Apartment Complex – Blue Hill Road Area, New Providence Situated on two spacious lots totaling 11,740 sq. ft., this 11-unit apartment complex is a rare investment opportunity in the growing Blue Hill Road area of New Providence. Each unit features a 1-bedroom, 1-bathroom layout with an open-concept kitchen and living area, designed for comfortable, modern living. The building is fully rented, providing a strong and consistent stream of income with minimal management required. This property offers not only immediate returns but also excellent potential for future value appreciation. With thoughtful upgrades, there may be opportunities to enhance rental income even further, making it an attractive long-term asset. Located in a high-demand rental market with great ...read more on our website.

Bedrooms: 11 Bathrooms: 11 Lot Size: 11740 Subdivision: Blue Hill Road Features: None, Quiet Area, Rural Setting, Shopping Nearby