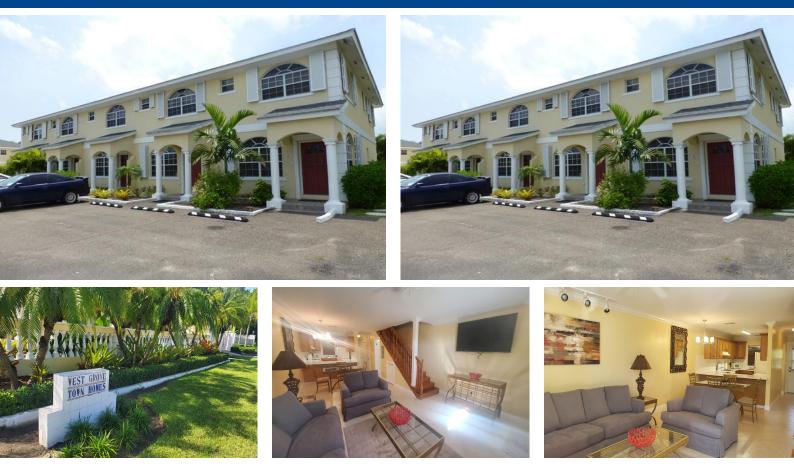

## VIEW DRIVE, West Bay Street, New Providence/Paradise Is

## This immaculately maintained and furnished townhouse, is situated in the secure and private gated...

This immaculately maintained and furnished townhouse, is situated in the secure and private gated community of West Grove Townhomes, this spacious 2-bed, 2.5-bath home offers the perfect blend of comfort and convenience. The main floor features an open-concept layout with designated living and dining areas, tiled floors, and a convenient powder room. The kitchen is well-equipped with a new granite countertop, and is fully stocked with cookware and dishware. Upstairs, both bedrooms offer ample space, each with an en-suite bath fitted with new granite countertops. The master suite includes two closets and sliding doors leading to a private balcony, while the second bedroom offers a walk-in closet. Newly installed laminate flooring in both bedrooms gives the upper level a fresh, updated feel,...read more on our website.

Bedrooms: 2 Bathrooms: 2 Lot Size: 0 Subdivision: West Bay Street, New Providence/Paradise Street Island Features: Central location, Phone: Family Oriented, Fully Walled, Furnished, Gated Community, No Pets, No Thru Road, Quiet Area, Road - Paved, Shopping Nearby, Swimming Pool