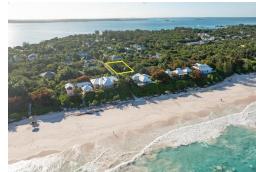

## 11 TRIANA SHORES, Harbour Island, Eleuthera

Just under 10,000 Sq Ft, this "off ocean" lot in the quiet neighbourhood of Triana...

Just under 10,000 Sq Ft, this "off ocean" lot in the quiet neighbourhood of Triana Shores offers the ideal building location for a 2 storey, 2000 Sq Ft - 2500 Sq Ft home that will have ocean views and breezes. A lush lot with mature Gum Elemi Trees, Lot 11 is steps from the Pink Sands Beach access and a short ride into town, shopping, restaurants, etc. The lot does include a small storage/utility building, ideal for temporary storage as a new owner mobilizes to build a residence....read more on our website.