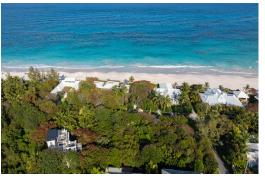

## 11 TRIANA SHORES, Harbour Island, Eleuthera

Just under 10,000 Sq Ft, this "off ocean" lot in the quiet neighbourhood of Triana...

Just under 10,000 Sq Ft, this "off ocean" lot in the quiet neighbourhood of Triana Shores offers the ideal building location for a 2 storey, 2000 Sq Ft - 2500 Sq Ft home that will have ocean views and breezes. A lush lot with mature Gum Elemi Trees, Lot 11 is steps from the Pink Sands Beach access and a short ride into town, shopping, restaurants, etc. The lot does include a small storage/utility building, ideal for temporary storage as a new owner mobilizes to build a residence....read more on our website.