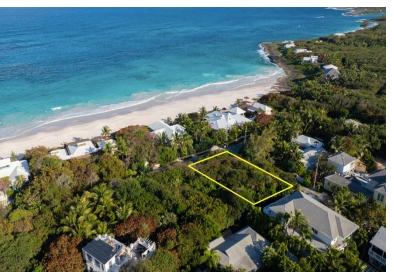

## 11 TRIANA SHORES, Harbour Island, Eleuthera

Just under 10,000 Sq Ft, this "off ocean" lot in the quiet neighbourhood of Triana...

Just under 10,000 Sq Ft, this "off ocean" lot in the quiet neighbourhood of Triana Shores offers the ideal building location for a 2 storey, 2000 Sq Ft - 2500 Sq Ft home that will have ocean views and breezes. A lush lot with mature Gum Elemi Trees, Lot 11 is steps from the Pink Sands Beach access and a short ride into town, shopping, restaurants, etc. The lot does include a small storage/utility building, ideal for temporary storage as a new owner mobilizes to build a residence....read more on our website.

Bedrooms: 0
Bathrooms: 0
Lot Size: 9910

Subdivision: Harbour

Island

Features: Easy Access, Level Lot, Low Maint Yard, Marina Nearby, None, Quiet Area,

Recreation Nearby, Road

- Paved, Shopping

Nearby, Treed Lot, View - Ocean, Wooded Area