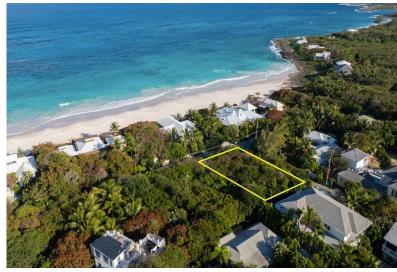

## 11 TRIANA SHORES, Harbour Island, Eleuthera

Just under 10,000 Sq Ft, this "off ocean" lot in the quiet neighbourhood of Triana...

Just under 10,000 Sq Ft, this "off ocean" lot in the quiet neighbourhood of Triana Shores offers the ideal building location for a 2 storey, 2000 Sq Ft - 2500 Sq Ft home that will have ocean views and breezes. A lush lot with mature Gum Elemi Trees, Lot 11 is steps from the Pink Sands Beach access and a short ride into town, shopping, restaurants, etc. The lot does include a small storage/utility building, ideal for temporary storage as a new owner mobilizes to build a residence....read more on our website.

Bedrooms: 0
Bathrooms: 0
Lot Size: 9910

Subdivision: Harbour

Island

Features: Easy Access, Level Lot, Low Maint Yard, Marina Nearby, None, Quiet Area,

Recreation Nearby, Road

- Paved, Shopping

Nearby, Treed Lot, View - Ocean, Wooded Area