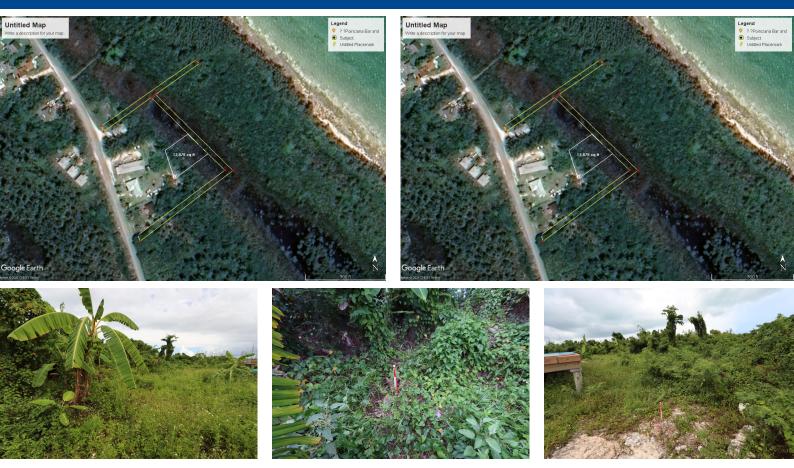

## BLACKWOOD SETTLEMENT, Other Abaco, Abaco

This 13,878 Sq. Ft. parcel is dry land and covered in native coppice. Blackwood is a few minutes...

This 13,878 Sq. Ft. parcel is dry land and covered in native coppice. Blackwood is a few minutes drive to Treasure Cay and is a growing town that offers sundry shops, auto mechanic and a few 'mom & pop' eateries. Students in Blackwood ride the bus to Sherlin Bootle School in nearby Coopers Town. The access road to this property is not cut which will need to be undertaken by the purchaser. Currently, there are no utilities available at the site, but can be installed along the road after it is opened up. There are several ways to access the shoreline in the area, and Coopers Town has a public dock. Seller is open to offers. Start your real estate investing today....read more on our website.

Bedrooms: 0 Bathrooms: 0 Lot Size: 13878 Subdivision: Other Abaco Features: None, Treed Lot

## **\$9.000 ID# M62690** <u>View Online</u> www.sarlesrealty.com