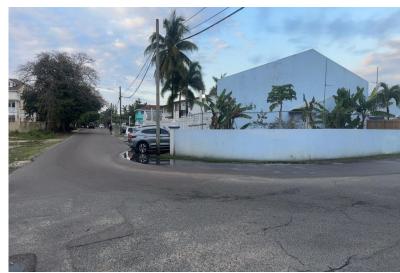

## BANS DRIVE, St. Alban's Drive, New Providence/Par

Discover the perfect opportunity to build your dream project! Nestled in a highly desirable...

Discover the perfect opportunity to build your dream project! Nestled in a highly desirable location, this spacious 1.01 acre lot offers endless potential for residential, commercial, or investment development (subject to zoning approval). Situated in a growing community, this property is nearby a desirable residential community, as well as close proximity to beach access and Arawak Cay, our national fish fry. Whether you're looking to build a custom home, develop a multi-unit property, or hold as a long-term investment, this land provides a rare blend of location, flexibility, and value....read more on our website.

Bedrooms: 0 Bathrooms: 0 Lot Size: 43996

Subdivision: St. Alban's

Drive

Features: None

25 ST. ALBANS DRIVE, St. Alban's Drive, New Providence/Paradise Island

Phone:

\$250,000 ID# M62683 View Online www.sarlesrealty.com