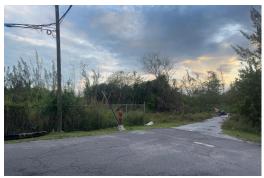

## BANS DRIVE, St. Alban's Drive, New Providence/Par

Discover the perfect opportunity to build your dream project! Nestled in a highly desirable...

Discover the perfect opportunity to build your dream project! Nestled in a highly desirable location, this spacious 1.01 acre lot offers endless potential for residential, commercial, or investment development (subject to zoning approval). Situated in a growing community, this property is nearby a desirable residential community, as well as close proximity to beach access and Arawak Cay, our national fish fry. Whether you're looking to build a custom home, develop a multi-unit property, or hold as a long-term investment, this land provides a rare blend of location, flexibility, and value....read more on our website.

Bedrooms: 0 Bathrooms: 0 Lot Size: 43996

Subdivision: St. Alban's

Drive

Features: None

25 ST. ALBANS DRIVE, St. Alban's Drive, New Providence/Paradise Island

Phone:

\$250,000 ID# M62683 View Online www.sarlesrealty.com