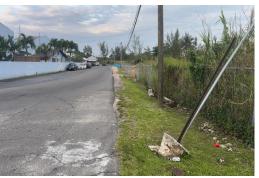

## BANS DRIVE, St. Alban's Drive, New Providence/Par

Discover the perfect opportunity to build your dream project! Nestled in a highly desirable...

Discover the perfect opportunity to build your dream project! Nestled in a highly desirable location, this spacious 1.01 acre lot offers endless potential for residential, commercial, or investment development (subject to zoning approval). Situated in a growing community, this property is nearby a desirable residential community, as well as close proximity to beach access and Arawak Cay, our national fish fry. Whether you're looking to build a custom home, develop a multi-unit property, or hold as a long-term investment, this land provides a rare blend of location, flexibility, and value....read more on our website.

Bedrooms: 0 Bathrooms: 0 Lot Size: 43996

Subdivision: St. Alban's

Drive

Features: None

25 ST. ALBANS DRIVE, St. Alban's Drive, New Providence/Paradise Island

Phone:

\$250,000 ID# M62683 View Online www.sarlesrealty.com