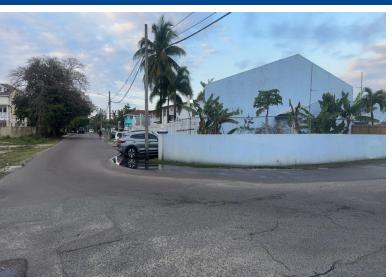

## BANS DRIVE, St. Alban's Drive, New Providence/Par

Discover the perfect opportunity to build your dream project! Nestled in a highly desirable...

Discover the perfect opportunity to build your dream project! Nestled in a highly desirable location, this spacious 1.01 acre lot offers endless potential for residential, commercial, or investment development (subject to zoning approval). Situated in a growing community, this property is nearby a desirable residential community, as well as close proximity to beach access and Arawak Cay, our national fish fry. Whether you're looking to build a custom home, develop a multi-unit property, or hold as a long-term investment, this land provides a rare blend of location, flexibility, and value....read more on our website.

Bedrooms: 0 Bathrooms: 0 Lot Size: 43996

Subdivision: St. Alban's

Drive

Features: None

25 ST. ALBANS DRIVE, St. Alban's Drive, New Providence/Paradise Island

Phone:

\$250,000 ID# M62683 View Online www.sarlesrealty.com