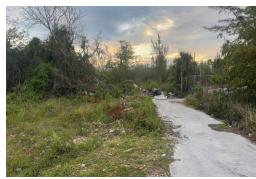

## BANS DRIVE, St. Alban's Drive, New Providence/Par

Discover the perfect opportunity to build your dream project! Nestled in a highly desirable...

Discover the perfect opportunity to build your dream project! Nestled in a highly desirable location, this spacious 1.01 acre lot offers endless potential for residential, commercial, or investment development (subject to zoning approval). Situated in a growing community, this property is nearby a desirable residential community, as well as close proximity to beach access and Arawak Cay, our national fish fry. Whether you're looking to build a custom home, develop a multi-unit property, or hold as a long-term investment, this land provides a rare blend of location, flexibility, and value....read more on our website.

Bedrooms: 0 Bathrooms: 0 Lot Size: 43996

Subdivision: St. Alban's

Drive

Features: None

25 ST. ALBANS DRIVE, St. Alban's Drive, New Providence/Paradise Island

Phone:

\$250,000 ID# M62683 View Online www.sarlesrealty.com