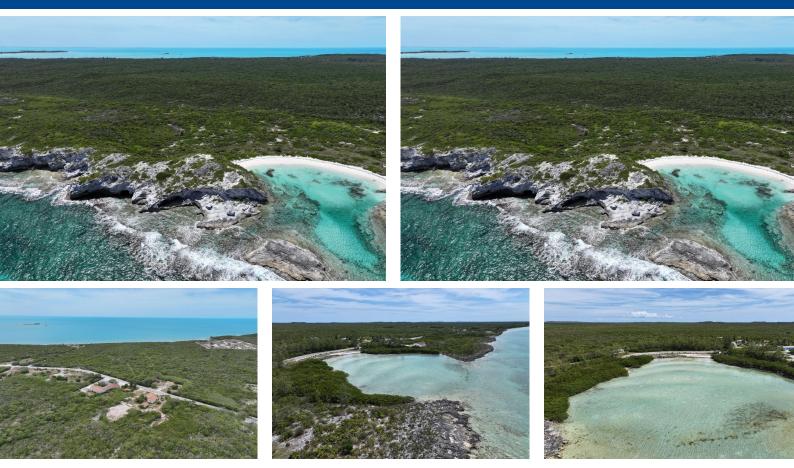

## Discover the beauty and tranquility of this 5-acre waterfront lot on Doctor 's Creek, Long...

Discover the beauty and tranquility of this 5-acre waterfront lot on Doctor's Creek, Long Island, Bahamas. Offering direct access to serene turquoise waters, this property is the ideal canvas for your dream estate or private retreat. Surrounded by lush tropical landscapes and stunning views, it provides ultimate privacy and seclusion, yet is conveniently close to the islandâ€<sup>TM</sup>s main attractions. Donâ€<sup>TM</sup>t miss the chance to own a piece of paradise. Contact us today for more details and to schedule a private viewing....read more on our website.

Bedrooms: 0 Bathrooms: 0 Lot Size: 239580 Subdivision: Doctor's Creek Features: Acreage, Beach Front, None, View -Ocean, Waterfront -Ocean

5.5 ACRES DOCTOR'S CREEK, Doctor's Creek, Long Island ach Phone: