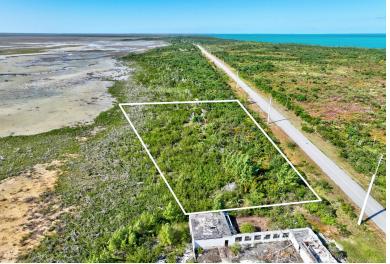

## LOT #4 TREASURE CAY, Treasure Cay, Abaco

Prime 1.93-Acre Parcel with Street Frontage on S. C. Bootle Highway. This parcel is strategically...

Prime 1.93-Acre Parcel with Street Frontage on S. C. Bootle Highway. This parcel is strategically located approximately 4 miles south of Treasure Cay Airport, offering excellent visibility and street frontage along the S. C. Bootle Highway. With easy access to utilities directly from the highway, the property is primed for commercial development or investment. The land's location makes it an ideal site for a variety of commercial ventures, with convenient access to the airport and surrounding areas. Whether you're looking to develop retail, office space, or other business opportunities, this parcel offers the potential to cater to both local demand and tourist traffic in the area. With its prime location, ample size, and proximity to key infrastructure, this property presents an exciting...read more on our website.