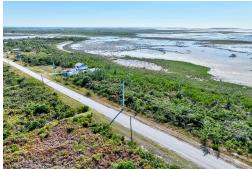

## LOT #4 TREASURE CAY, Treasure Cay, Abaco

Prime 1.93-Acre Parcel with Street Frontage on S. C. Bootle Highway. This parcel is strategically...

Prime 1.93-Acre Parcel with Street Frontage on S. C. Bootle Highway. This parcel is strategically located approximately 4 miles south of Treasure Cay Airport, offering excellent visibility and street frontage along the S. C. Bootle Highway. With easy access to utilities directly from the highway, the property is primed for commercial development or investment. The land's location makes it an ideal site for a variety of commercial ventures, with convenient access to the airport and surrounding areas. Whether you're looking to develop retail, office space, or other business opportunities, this parcel offers the potential to cater to both local demand and tourist traffic in the area. With its prime location, ample size, and proximity to key infrastructure, this property presents an exciting...read more on our website.