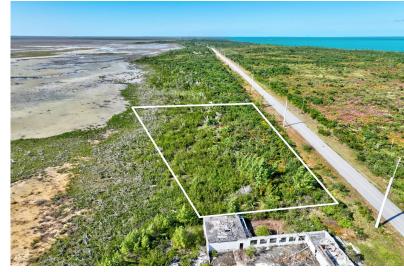

## LOT #4 TREASURE CAY, Treasure Cay, Abaco

Prime 1.93-Acre Parcel with Street Frontage on S. C. Bootle Highway. This parcel is strategically...

Prime 1.93-Acre Parcel with Street Frontage on S. C. Bootle Highway. This parcel is strategically located approximately 4 miles south of Treasure Cay Airport, offering excellent visibility and street frontage along the S. C. Bootle Highway. With easy access to utilities directly from the highway, the property is primed for commercial development or investment. The land's location makes it an ideal site for a variety of commercial ventures, with convenient access to the airport and surrounding areas. Whether you're looking to develop retail, office space, or other business opportunities, this parcel offers the potential to cater to both local demand and tourist traffic in the area. With its prime location, ample size, and proximity to key infrastructure, this property presents an exciting...read more on our website.