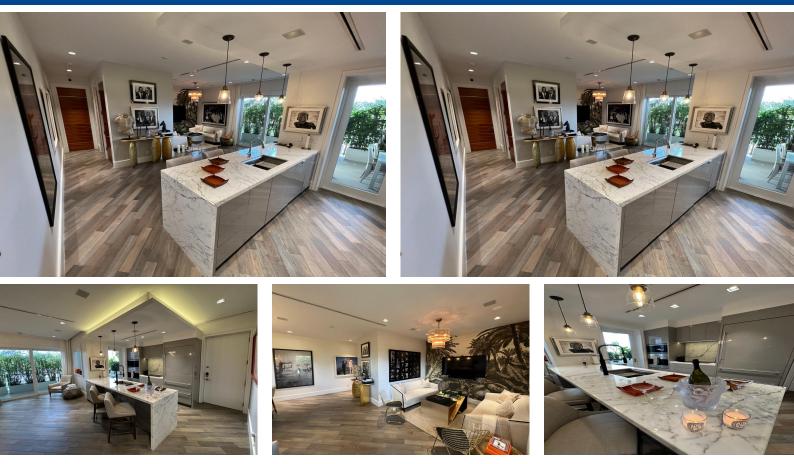

## A one of a kind corner residence within the boutique THIRTY SIX development nestled between...

A one of a kind corner residence within the boutique THIRTY SIX development nestled between Atlantis Resort and Four Seasons Ocean Club on the private side of Paradise Island. An entertainers dream with lushly landscaped and irrigated covered terrace, BBQ, and seating for six cap off this unique opportunity. Famed New York City designer touches include: - French White Oak hardwood flooring throughout - Hand-made Italian tropical mural - Full Carrera Marble Master Bathroom with Rain Shower - Pakistani Onyx Powder Room - Custom Neff Kitchen in Porsche Chalk Grey with Carrera Stone throughout - Wolf and Sub-Zero Appliancesâ€<sup>TM</sup> - Pre-Wired for Lutron Smart Home - Modern LED Lighting - 8â€<sup>TM</sup> Solid Mahogany Interior Doors - Double depth pantry/storage - Custom Expansive Master Closet - Air Conditi...read more on our website.