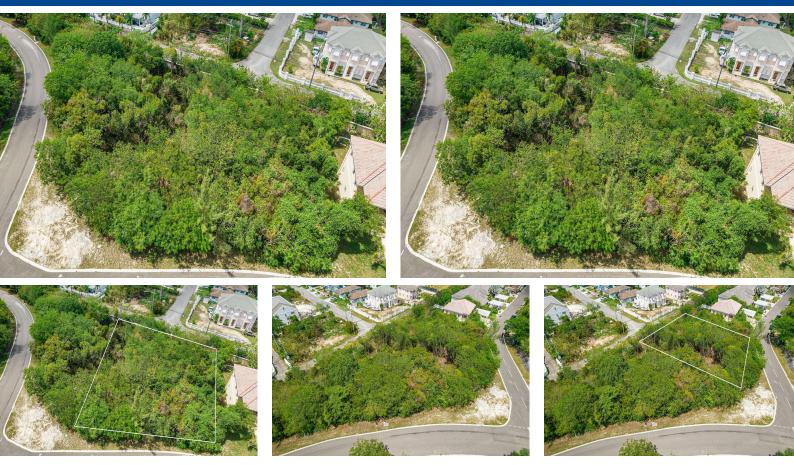

## A68 BALMORAL, Prospect Ridge, New Providence/Paradise

## Nestled within the prestigious gated community of Balmoral, this expansive 11,166 sq. ft. vacant...

Nestled within the prestigious gated community of Balmoral, this expansive 11,166 sq. ft. vacant lot offers an exceptional opportunity to build a custom duplex residence. Zoned for multifamily use, Lot A68 is ideal for investors or homeowners seeking to create a bespoke living space in one of Nassau's most sought-after neighborhoods.Balmoral is renowned for its serene environment, combining refined island living with proximity to Nassau's vibrant downtown, pristine beaches, shopping centers, and the international airport. Residents enjoy access to exclusive amenities, including a private clubhouse, fitness center, and 24-hour security, ensuring a lifestyle of comfort and convenience....read more on our website.

Bedrooms: 0 Bathrooms: 0 Lot Size: 11166 Subdivision: Prospect Ridge Features: None, Road - Phone: Paved