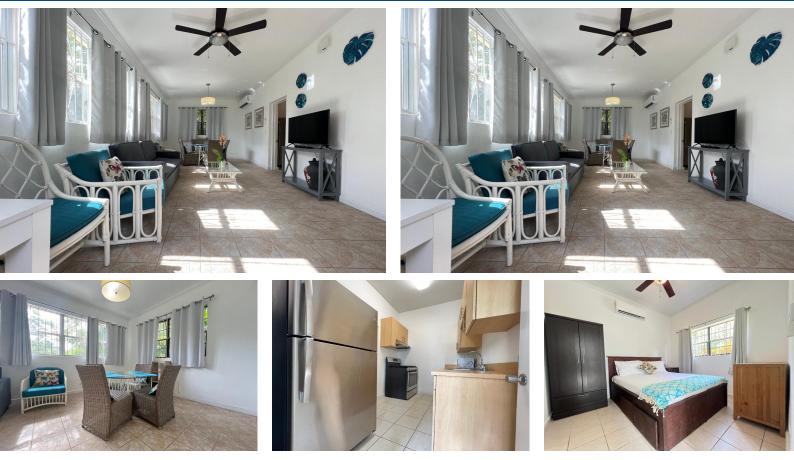

## This cozy cottage is located on a private estate that is fully walled and gated. The property is...

This cozy cottage is located on a private estate that is fully walled and gated. The property is fully furnished with quality furnishings and appliances. The living room also features a sleeper couch for visitors. Each room is equipped with split a/c units to cool down on those warm summer days and nights. Also included is an expansive private deck for entertaining friends and family. This cottage is perfect for a professional seeking a private abode. Nearby amenities include the beach, park and Cable Beach. This property does not include any utilities. Available mid July....read more on our website.