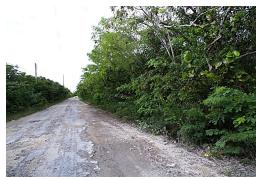

## PLOT# 11 O' NEILS, O' Neils, Long Island

O' Neils Settlement is a hamlet in Long Island, Bahamas. O' Neils Settlement is...

O' Neils Settlement is a hamlet in Long Island, Bahamas. O' Neils Settlement is situated nearby to the locality Simms and the hamlet Scrub Hill Settlement. This is a very quiet area in the north of Long Island. Explore the beautiful beaches that are close by. Simms government dock and clinic are a 10-minute drive from this property....read more on our website.

Bedrooms: 0
Bathrooms: 0
Lot Size: 79715
Subdivision: O'Neils
Features: Acreage, Easy
Access, Family Oriented,
Level Lot, Marina Nearby,
None, Pets Allowed,
Private Setting, Quiet
Area, Road - Gravel,
Treed Lot, Wooded Area