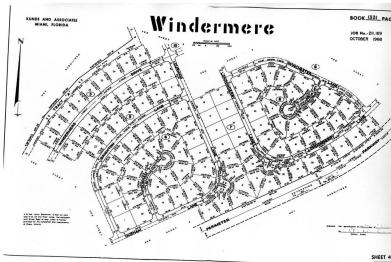

## WINDERMERE DRIVE, Windermere, Grand Bahama/Freepo

Located on Windermere Drive, this multi-family lot is minutes away from the beach and at more than...

Located on Windermere Drive, this multi-family lot is minutes away from the beach and at more than half an acre in size, there's plenty of room for that triplex, duplex or multi plex. Tucked away in an underdeveloped subdivision, this lot is in a quiet area and a great investment to build anything from a large home to a multi plex income producing property. Call to arrange to view or make an offer....read more on our website.

Bedrooms: 0 Bathrooms: 0 Lot Size: 19045 Subdivision: Windermere

Features: Easy Access, Highway Access, None WINDERMERE DRIVE, Windermere, Grand Bahama/Freeport Phone:

\$16.000 ID# M62449 <u>View Online</u> www.sarlesrealty.com