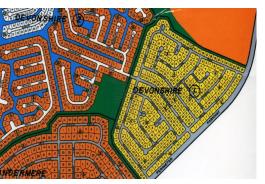

## WINDERMERE DRIVE, Windermere, Grand Bahama/Freepo

Located on Windermere Drive, this multi-family lot is minutes away from the beach and at more than...

Located on Windermere Drive, this multi-family lot is minutes away from the beach and at more than half an acre in size, there's plenty of room for that triplex, duplex or multi plex. Tucked away in an underdeveloped subdivision, this lot is in a quiet area and a great investment to build anything from a large home to a multi plex income producing property. Call to arrange to view or make an offer....read more on our website.

Bedrooms: 0 Bathrooms: 0 Lot Size: 19045 Subdivision: Windermere

Features: Easy Access, Highway Access, None WINDERMERE DRIVE, Windermere, Grand Bahama/Freeport Phone:

\$16.000 ID# M62449 <u>View Online</u> www.sarlesrealty.com