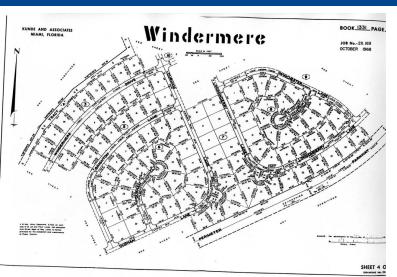

## WINDERMERE DRIVE, Windermere, Grand Bahama/Freepo

Located on Windermere Drive, this multi-family lot is minutes away from the beach and at more than...

Located on Windermere Drive, this multi-family lot is minutes away from the beach and at more than half an acre in size, there's plenty of room for that triplex, duplex or multi plex. Tucked away in an underdeveloped subdivision, this lot is in a quiet area and a great investment to build anything from a large home to a multi plex income producing property. Call to arrange to view or make an offer....read more on our website.

Bedrooms: 0 Bathrooms: 0 Lot Size: 19045 Subdivision: Windermere

Features: Easy Access, Highway Access, None WINDERMERE DRIVE, Windermere, Grand Bahama/Freeport Phone:

\$16.000 ID# M62449 <u>View Online</u> www.sarlesrealty.com