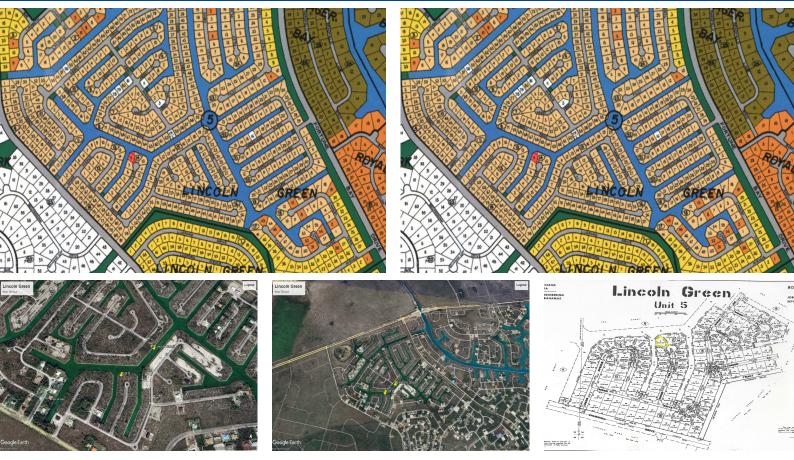

## Moor Terrace

Prime Waterfront Lot in Lincoln Green – Build Your Dream Home! Don't miss this rare opportunity...

Prime Waterfront Lot in Lincoln Green – Build Your Dream Home! Don't miss this rare opportunity to own a 12,214 sq ft single-family lot located in the highly desirable Lincoln Green neighborhood, just off Churchill Drive on Moor Terrace. Situated on a peaceful freshwater canal, this expansive property boasts 153 feet of serene waterfront, offering the perfect setting for a custom-built home with water views and potential for a private dock or outdoor oasis. Enjoy the tranquil surroundings and the charm of a quiet, established community—while still being conveniently close to schools, shopping, and major roadways. Whether you're planning to build your forever home or invest in a sought-after location, this lot provides exceptional value and potential. Key Features: Generous 12,21...read more on our website.

Living Area: 12,214 Subdivision: Lincoln Green

Allison Levarity Phone: 242-801-2452 allison.levarity@gmail.com