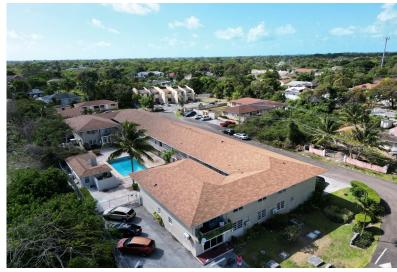

## GH VISTA CONDOS, Eastern Road, New Providence/Paradis

Welcome to High Vista Condominiums! Nestled on the ground level, this recently upgraded 2-bed,...

Welcome to High Vista Condominiums! Nestled on the ground level, this recently upgraded 2-bed, 1-bath condo offers a blend of style and comfort. Featuring modern appliances and 720 sq.ft. of space, it's a cozy retreat. Enjoy community amenities like a shared pool, laundry facility, and secured entry. Experience the convenience and luxury of High Vista living....read more on our website.

Bedrooms: 2 Bathrooms: 1 Lot Size: 720

Subdivision: Eastern Road Features: Furnished, Main Level Entry, Roll Down Shutters, Swimming Pool

#2 HIGH VISTA CONDOS, Eastern Road, New Providence/Paradise Island Phone: