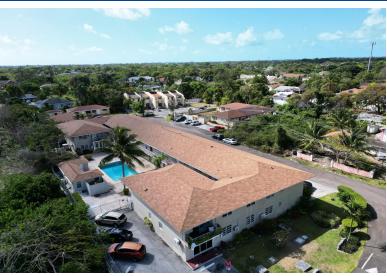

## GH VISTA CONDOS, Eastern Road, New Providence/Paradis

Welcome to High Vista Condominiums! Nestled on the ground level, this recently upgraded 2-bed,...

Welcome to High Vista Condominiums! Nestled on the ground level, this recently upgraded 2-bed, 1-bath condo offers a blend of style and comfort. Featuring modern appliances and 720 sq.ft. of space, it's a cozy retreat. Enjoy community amenities like a shared pool, laundry facility, and secured entry. Experience the convenience and luxury of High Vista living....read more on our website.

Bedrooms: 2 Bathrooms: 1 Lot Size: 720

Subdivision: Eastern Road Features: Furnished, Main Level Entry, Roll Down Shutters, Swimming Pool

#2 HIGH VISTA CONDOS, Eastern Road, New Providence/Paradise Island Phone: