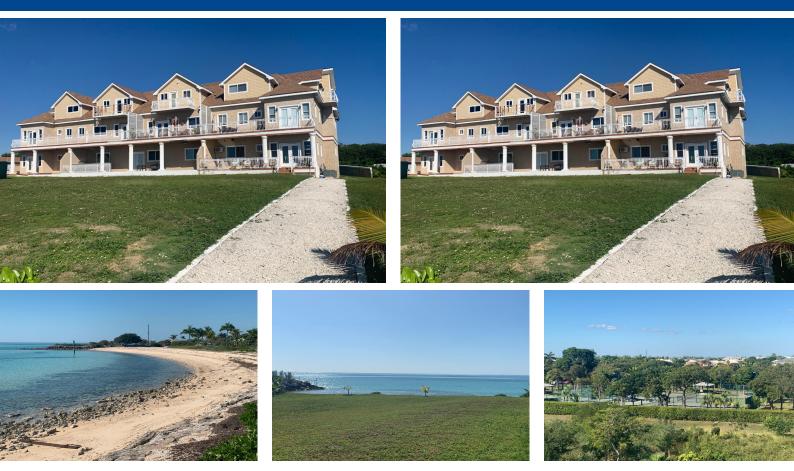

## Discover your dream home in the serene, gated community of Port New Providence! This stunning...

Discover your dream home in the serene, gated community of Port New Providence! This stunning second-floor corner residence boasts 3 bedrooms and 3 bathrooms, offering a perfect blend of tranquility and comfort. Enjoy 24-hour security, access to a clubhouse, and a lovely park, all while being just steps away from 300 feet of pristine private beach. The main level features an open-concept kitchen, living, and dining area, ideal for entertaining. Two spacious bedrooms and bathrooms on this level offer convenience and privacy. Retreat to the expansive master bedroom in the loft, complete with a large closet, a luxurious bathroom featuring a separate soaking tub and shower, plus a cozy sitting room and a dedicated home office. This residence combines comfort and functionality in a tranquil set...read more on our website.

Bedrooms: 3 Bathrooms: 3 Lot Size: 0 Subdivision: Yamacraw Features: 24 Hour Security, Fully Fenced, Night Security, Swimming Pool

PORT NEW PROVIDENCE, Yamacraw, New Providence/Paradise Island Phone: