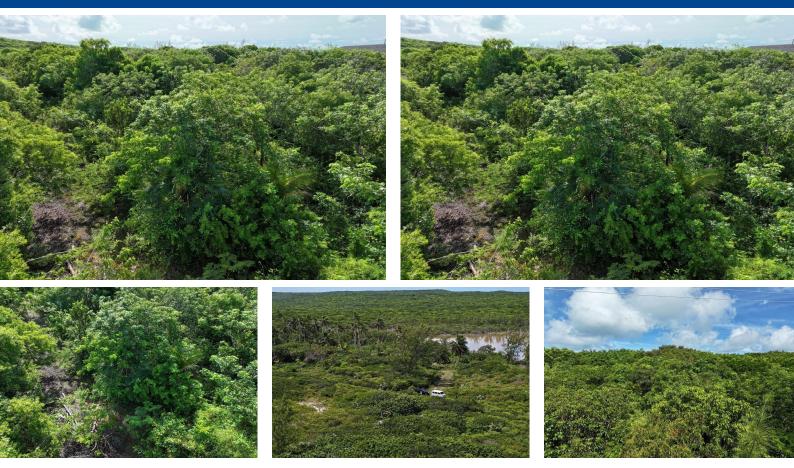

## Eleuthera THE BAHAMAS, Palmetto Point, Eleuthera

Located in the heart of Eleuthera, this 9.113-acre property offers serene pondfront views and is...

Located in the heart of Eleuthera, this 9.113-acre property offers serene pondfront views and is just a two-minute walk from a pristine beach. Combining natural beauty with convenience, itâ€<sup>TM</sup>s an exceptional opportunity for private or commercial development. The land is perfect for a luxurious private estate, complete with gardens and outdoor spaces, or for creating a boutique resort, eco-lodge, or vacation villas to capitalize on Eleutheraâ€<sup>TM</sup>s thriving tourism. Its tranquil setting and ample size also make it ideal for sustainable projects like nature trails or an eco-friendly retreat. This property blends privacy, accessibility, and limitless potential, making it a rare chance to build something extraordinary in one of the Bahamasâ€<sup>TM</sup> most beautiful locations....read more on our website.