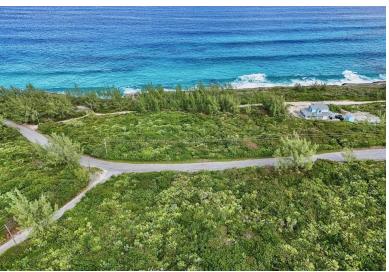

## LOT 9 RAINBOW BAY, Rainbow Bay, Eleuthera

This 9,600 sq ft elevated lot on Ocean Drive offers ocean views and is just minutes from Rainbow...

This 9,600 sq ft elevated lot on Ocean Drive offers ocean views and is just minutes from Rainbow Bay's main beach. Residents enjoy access to multiple beaches, tennis/pickleball courts, boat ramps and more. Close to restaurants, grocery stores and nearby airports. A perfect spot to build your Bahamas retreat!...read more on our website.

Bedrooms: 0 Bathrooms: 0

Lot Size: 9600 LOT 9 RAINBOW BAY, Rainbow Subdivision: Rainbow Bay Bay, Eleuthera Features: Central location, Phone:

Easy Access, Family Oriented, Highway Access, None, Quiet Area, Recreation Nearby, Shopping Nearby, View -

Ocean

\$42.500 ID# M62645 <u>View Online</u> www.sarlesrealty.com