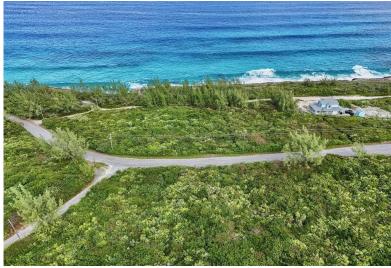

## LOT 9 RAINBOW BAY, Rainbow Bay, Eleuthera

This 9,600 sq ft elevated lot on Ocean Drive offers ocean views and is just minutes from Rainbow...

This 9,600 sq ft elevated lot on Ocean Drive offers ocean views and is just minutes from Rainbow Bay's main beach. Residents enjoy access to multiple beaches, tennis/pickleball courts, boat ramps and more. Close to restaurants, grocery stores and nearby airports. A perfect spot to build your Bahamas retreat!...read more on our website.

Bedrooms: 0 Bathrooms: 0

Lot Size: 9600 LOT 9 RAINBOW BAY, Rainbow Subdivision: Rainbow Bay Bay, Eleuthera Features: Central location, Phone:

Easy Access, Family Oriented, Highway Access, None, Quiet Area, Recreation Nearby, Shopping Nearby, View -

Ocean

\$42.500 ID# M62645 <u>View Online</u> www.sarlesrealty.com