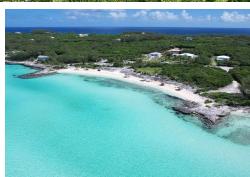

## LOT 9 RAINBOW BAY, Rainbow Bay, Eleuthera

This 9,600 sq ft elevated lot on Ocean Drive offers ocean views and is just minutes from Rainbow...

This 9,600 sq ft elevated lot on Ocean Drive offers ocean views and is just minutes from Rainbow Bay's main beach. Residents enjoy access to multiple beaches, tennis/pickleball courts, boat ramps and more. Close to restaurants, grocery stores and nearby airports. A perfect spot to build your Bahamas retreat!...read more on our website.

Ocean

\$42.500 ID# M62645 <u>View Online</u> www.sarlesrealty.com