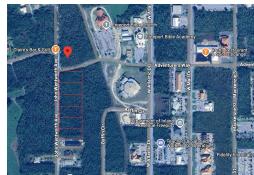

## AMIA MULTI FAMILY LOTS, Bahamia, Grand Bahama/Fre

Prime opportunity to acquire a  $\hat{A}^{1/2}$ -acre multifamily lot on John Wentworth Drive. Centrally located...

Prime opportunity to acquire a ½-acre multifamily lot on John Wentworth Drive. Centrally located just minutes from downtown Freeport, schools, shopping, beaches, and medical facilities, this level, build-ready parcel is ideal for residential developers or investors. All major infrastructureâ€"water, electricity, and paved road accessâ€"is already in place, offering a hassle-free path to development. Perfect for townhomes, apartment buildings, or income-generating rentals in a high-demand area....read more on our website.