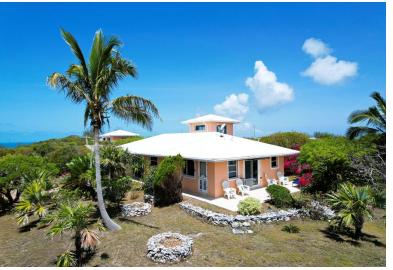

## HONEY CREEPER ROAD, Rainbow Bay, Eleuthera

Lots 26, 27, 28, 29 and 35, 36, 37 and 38, Block 10, Section A, Rainbow Bay This extraordinary...

Lots 26, 27, 28, 29 and 35, 36, 37 and 38, Block 10, Section A, Rainbow Bay This extraordinary property, perched on one of the highest ridges in Rainbow Bay, offers magnificent 360-degree views of both the tranquil Bight of Eleuthera and the Atlantic Ocean, as well as the island of Eleuthera. Spanning eight lots in Block 10, Section A â€"four on Honeycreeper Road and four on Hilltop Roadâ€"the estate sits 127 to 135 feet above sea level and offers privacy, elevation, and unmatched natural beauty. Main Residence: Located on Lot 27, the split-level home was constructed in 1992 and features 1,644 sq. ft. of interior space and 476 sq. ft. of patio area. The ground floor includes two bedrooms, one and a half bathrooms, and an open-concept kitchen, dining, and living room. Vaulted tongue-and-gro…read more on our website.