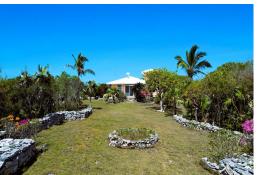

## HONEY CREEPER ROAD, Rainbow Bay, Eleuthera

Lots 26, 27, 28, 29 and 35, 36, 37 and 38, Block 10, Section A, Rainbow Bay This extraordinary...

Lots 26, 27, 28, 29 and 35, 36, 37 and 38, Block 10, Section A, Rainbow Bay This extraordinary property, perched on one of the highest ridges in Rainbow Bay, offers magnificent 360-degree views of both the tranquil Bight of Eleuthera and the Atlantic Ocean, as well as the island of Eleuthera. Spanning eight lots in Block 10, Section A â€"four on Honeycreeper Road and four on Hilltop Roadâ€"the estate sits 127 to 135 feet above sea level and offers privacy, elevation, and unmatched natural beauty. Main Residence: Located on Lot 27, the split-level home was constructed in 1992 and features 1,644 sq. ft. of interior space and 476 sq. ft. of patio area. The ground floor includes two bedrooms, one and a half bathrooms, and an open-concept kitchen, dining, and living room. Vaulted tongue-and-gro…read more on our website.