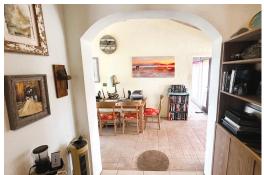

## HONEY CREEPER ROAD, Rainbow Bay, Eleuthera

Lots 26, 27, 28, 29 and 35, 36, 37 and 38, Block 10, Section A, Rainbow Bay This extraordinary...

Lots 26, 27, 28, 29 and 35, 36, 37 and 38, Block 10, Section A, Rainbow Bay This extraordinary property, perched on one of the highest ridges in Rainbow Bay, offers magnificent 360-degree views of both the tranquil Bight of Eleuthera and the Atlantic Ocean, as well as the island of Eleuthera. Spanning eight lots in Block 10, Section A â€"four on Honeycreeper Road and four on Hilltop Roadâ€"the estate sits 127 to 135 feet above sea level and offers privacy, elevation, and unmatched natural beauty. Main Residence: Located on Lot 27, the split-level home was constructed in 1992 and features 1,644 sq. ft. of interior space and 476 sq. ft. of patio area. The ground floor includes two bedrooms, one and a half bathrooms, and an open-concept kitchen, dining, and living room. Vaulted tongue-and-gro…read more on our website.