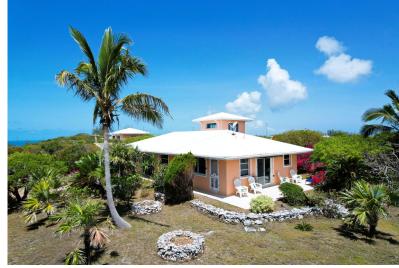

## HONEY CREEPER ROAD, Rainbow Bay, Eleuthera

Lots 26, 27, 28, 29 and 35, 36, 37 and 38, Block 10, Section A, Rainbow Bay This extraordinary...

Lots 26, 27, 28, 29 and 35, 36, 37 and 38, Block 10, Section A, Rainbow Bay This extraordinary property, perched on one of the highest ridges in Rainbow Bay, offers magnificent 360-degree views of both the tranquil Bight of Eleuthera and the Atlantic Ocean, as well as the island of Eleuthera. Spanning eight lots in Block 10, Section A â€"four on Honeycreeper Road and four on Hilltop Roadâ€"the estate sits 127 to 135 feet above sea level and offers privacy, elevation, and unmatched natural beauty. Main Residence: Located on Lot 27, the split-level home was constructed in 1992 and features 1,644 sq. ft. of interior space and 476 sq. ft. of patio area. The ground floor includes two bedrooms, one and a half bathrooms, and an open-concept kitchen, dining, and living room. Vaulted tongue-and-gro…read more on our website.