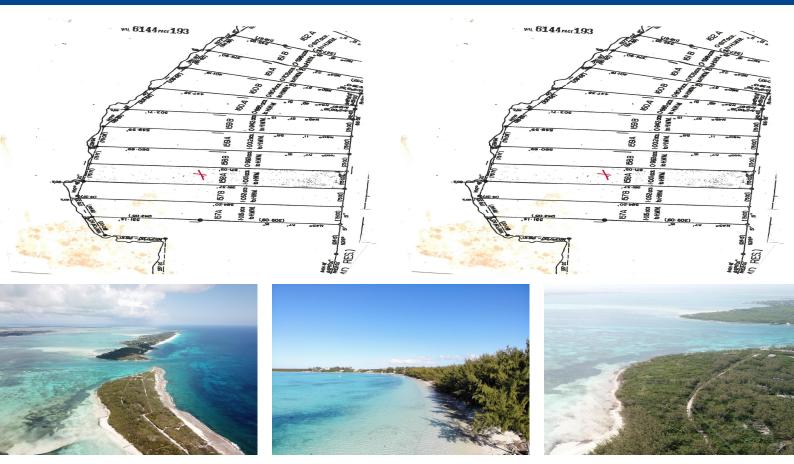

## LOT 158 A WHALE POINT ELE, Whale Point, Eleuthera

Whale Point, Eleuthera presents an Opportunity Unlike Any Other! Nestled along the sought-after...

Whale Point, Eleuthera presents an Opportunity Unlike Any Other! Nestled along the sought-after coastline of Whale Point, Eleuthera, this 1.001-acre beachfront parcel (43,604 sq. ft.) is a blank canvas waiting for a visionary. With breathtaking ocean views and direct access to pristine sands, this rare piece of paradise offers limitless potentialâ€"whether for a private luxury estate, a boutique retreat, or an investment in coastal elegance. A forever kind of property; this is where bold ideas meet the natural beauty of the Bahamas. Let your imagination take flight and create something truly iconic! Don't make destiny wait!...read more on our website.

Bedrooms: 0 Bathrooms: 0

Lot Size: 43604 LOT 158 A WHALE POINT ELE. Subdivision: Whale Point

Features: None

Whale Point, Eleuthera

Phone:

\$950,000 ID# M62514 View Online www.sarlesrealty.com