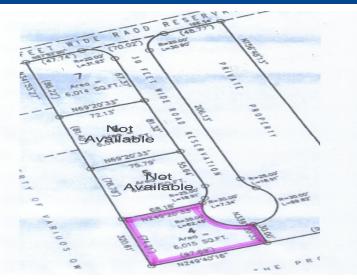

## BREEZE LOT #4, Carmichael Road, New Providence/Paradis

Palm Beach Drive Captivating & Impeccable Multi-family Vacant Lot for sale off Carmichael...

Palm Beach Drive Captivating & Impeccable Multi-family Vacant Lot for sale off Carmichael Road. Zoned for a Duplex. This Multi-family lot is in a tranquil community. It is surrounded by churches, schools, restaurants, beauty shops, barber shops, restaurants, banks, gas stations, parks, pharmacies, shopping plazas and much more. Call us now because this lot will be gone soon....read more on our website.

Bathrooms: 0
Lot Size: 6015
Subdivision: Carmichael
Road
Features: Adult Oriented,
Central location,
Cul-de-sac, Easy Access,
Family Oriented, Fuel to
Lot, Highway Access,
Level Lot, None, Pets
Allowed, Phone to Lot,
Quiet Area, Recreation
Nearby, Seniors Oriented,
Shopping Nearby

Bedrooms: 0

PALM BREEZE LOT #4, Carmichael Road, New Providence/Paradise Island Phone:

\$110.000 ID# M59253 View Online www.sarlesrealty.com