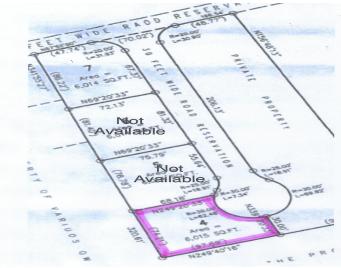

## BREEZE LOT #4, Carmichael Road, New Providence/Paradis

Palm Beach Drive Captivating & Impeccable Multi-family Vacant Lot for sale off Carmichael...

Palm Beach Drive Captivating & Impeccable Multi-family Vacant Lot for sale off Carmichael Road. Zoned for a Duplex. This Multi-family lot is in a tranquil community. It is surrounded by churches, schools, restaurants, beauty shops, barber shops, restaurants, banks, gas stations, parks, pharmacies, shopping plazas and much more. Call us now because this lot will be gone soon....read more on our website.

Bathrooms: 0
Lot Size: 6015
Subdivision: Carmichael
Road
Features: Adult Oriented,
Central location,
Cul-de-sac, Easy Access,
Family Oriented, Fuel to
Lot, Highway Access,
Level Lot, None, Pets
Allowed, Phone to Lot,
Quiet Area, Recreation
Nearby, Seniors Oriented,
Shopping Nearby

Bedrooms: 0

PALM BREEZE LOT #4, Carmichael Road, New Providence/Paradise Island Phone:

\$110.000 ID# M59253 View Online www.sarlesrealty.com