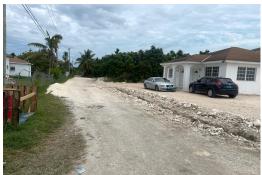

## BREEZE LOT #4, Carmichael Road, New Providence/Paradis

Palm Beach Drive Captivating & Impeccable Multi-family Vacant Lot for sale off Carmichael...

Palm Beach Drive Captivating & Impeccable Multi-family Vacant Lot for sale off Carmichael Road. Zoned for a Duplex. This Multi-family lot is in a tranquil community. It is surrounded by churches, schools, restaurants, beauty shops, barber shops, restaurants, banks, gas stations, parks, pharmacies, shopping plazas and much more. Call us now because this lot will be gone soon....read more on our website.

Bathrooms: 0
Lot Size: 6015
Subdivision: Carmichael
Road
Features: Adult Oriented,
Central location,
Cul-de-sac, Easy Access,
Family Oriented, Fuel to
Lot, Highway Access,
Level Lot, None, Pets
Allowed, Phone to Lot,
Quiet Area, Recreation
Nearby, Seniors Oriented,
Shopping Nearby

Bedrooms: 0

PALM BREEZE LOT #4, Carmichael Road, New Providence/Paradise Island Phone:

\$110.000 ID# M59253 View Online www.sarlesrealty.com