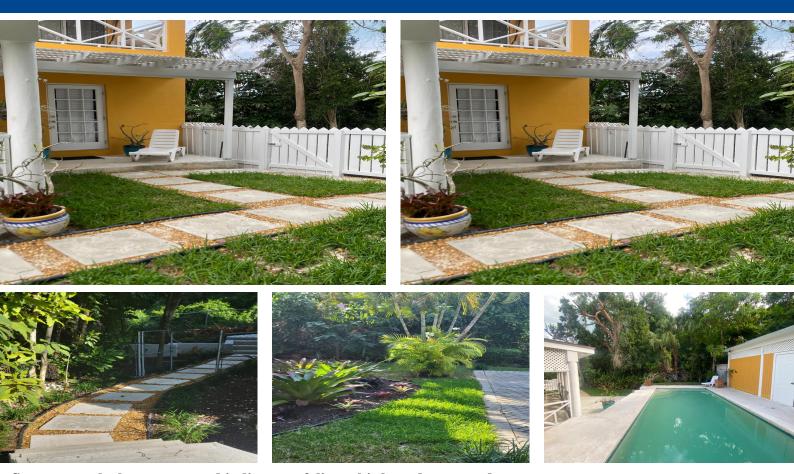

## Set amongst lush greenery and indigenous foliage this brand new, modern, beautifully furnished and...

Set amongst lush greenery and indigenous foliage this brand new, modern, beautifully furnished and fully equipped unit features one bedroom and one bathroom with a loft that can be used as extra sleeping space, an office or t.v. room. The spacious kitchen features stainless steel appliances, quartz countertops and hard wood cabinets and opens on to the living room that is designed for rest and comfort. Amenities include: a shared swimming pool, back up generator and it is fully enclosed and gated. A must see so schedule your appointment to view today!...read more on our website.

Bedrooms: 1 Bathrooms: 1 Lot Size: 0 Subdivision: Eastern Road CAMPERDOWN, Eastern Road, Features: Cable, Fully New Providence/Paradise Island Fenced, Furnished, Garden Area, Impact Windows