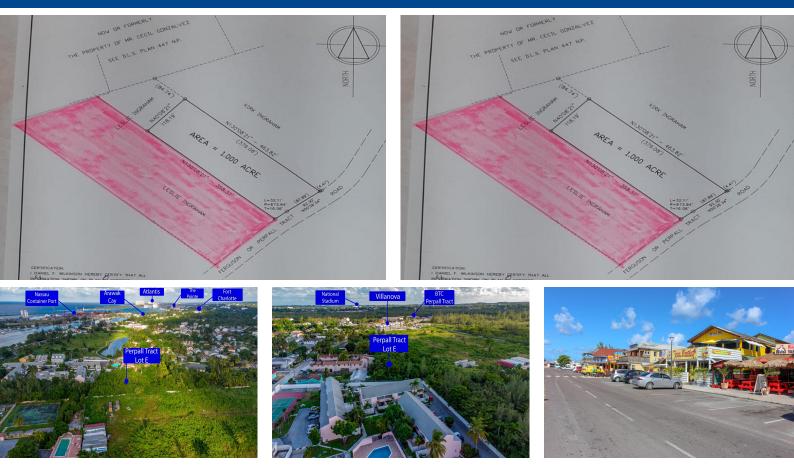

## L TRACT 2.25 ACRES, Perpall Tract, New Providence/Parac

## Perpall Tract Captivating & Impeccable 2.25-acre multifamily lot for sale opposite BTC! This...

Perpall Tract Captivating & Impeccable 2.25-acre multifamily lot for sale opposite BTC! This highly sought after property has city water, electricity & cable right in front of it. This lot is only about 100 yards south of Bay Street on Perpall Tract Road. It is only minutes away from Saunders Beach, Saunders Beach Shopping Center, The Fish Fry, Fort Charlotte and downtown Nassau. This desirable Perpall Tract property is the last of its kind. Don't miss out on a great opportunity....read more on our website.

Bathrooms: 0 Lot Size: 98010 Subdivision: Perpall Tract Features: Acreage, Adult Oriented, Cable, Central location, Easy Access, Family Oriented, Fuel to Lot, Garden Area, Highway Access, Level Lot, Park setting, Pets Allowed, Phone to Lot, Quiet Area, Recreation Nearby, Road - Paved, Seniors Oriented, Shopping Nearby, Treed Lot, Wooded Area

Bedrooms: 0

PERPALL TRACT 2.25 ACRES, act Perpall Tract, New ult Providence/Paradise Island ral Phone: