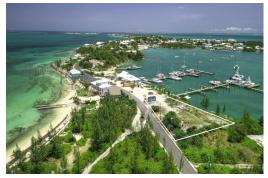

## LOT 4, PELICAN SHORES, Marsh Harbour, Abaco

This is the perfect package that is ready to be realized. This is the ideal location with stunning...

This is the perfect package that is ready to be realized. This is the ideal location with stunning views and easy proximity to all that the Abacos have to offer. Marsh Harbour is the heart of the Abacos, and Pelican Shores is the most prestigious address in town. The Marsh Harbour Marina & Jib Room is located next door and has undertones of 'Cheers' where everyone will know your name. The Marina has a quiet, open restaurant for lunch and dinner. The prime parcel on offer for sale contains 164 feet on the harbour and measures 25,578 square feet and features elevations of 20+ feet over sea level. In addition to the ideal location and setting, this property comes with a full suite of permits, plans, and approvals to allow the new owner to begin work immediately after completion. This is the p...read more on our website.