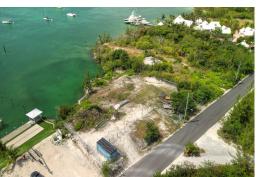

## LOT 4, PELICAN SHORES, Marsh Harbour, Abaco

This is the perfect package that is ready to be realized. This is the ideal location with stunning...

This is the perfect package that is ready to be realized. This is the ideal location with stunning views and easy proximity to all that the Abacos have to offer. Marsh Harbour is the heart of the Abacos, and Pelican Shores is the most prestigious address in town. The Marsh Harbour Marina & Jib Room is located next door and has undertones of 'Cheers' where everyone will know your name. The Marina has a quiet, open restaurant for lunch and dinner. The prime parcel on offer for sale contains 164 feet on the harbour and measures 25,578 square feet and features elevations of 20+ feet over sea level. In addition to the ideal location and setting, this property comes with a full suite of permits, plans, and approvals to allow the new owner to begin work immediately after completion. This is the p...read more on our website.

Bathrooms: 0
Lot Size: 25578
Subdivision: Marsh
Harbour
Features: Canal Front,
Central location, Dock,
Easy Access, Family
Oriented, Fully Fenced,
Harbour, Pets Allowed,
Road - Paved, Treed Lot,
View - Ocean, Waterfront