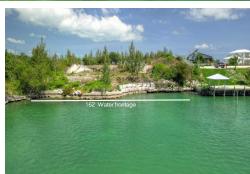

## LOT 4, PELICAN SHORES, Marsh Harbour, Abaco

This is the perfect package that is ready to be realized. This is the ideal location with stunning...

This is the perfect package that is ready to be realized. This is the ideal location with stunning views and easy proximity to all that the Abacos have to offer. Marsh Harbour is the heart of the Abacos, and Pelican Shores is the most prestigious address in town. The Marsh Harbour Marina & Jib Room is located next door and has undertones of 'Cheers' where everyone will know your name. The Marina has a quiet, open restaurant for lunch and dinner. The prime parcel on offer for sale contains 164 feet on the harbour and measures 25,578 square feet and features elevations of 20+ feet over sea level. In addition to the ideal location and setting, this property comes with a full suite of permits, plans, and approvals to allow the new owner to begin work immediately after completion. This is the p...read more on our website.

Bathrooms: 0
Lot Size: 25578
Subdivision: Marsh
Harbour
Features: Canal Front,
Central location, Dock,
Easy Access, Family
Oriented, Fully Fenced,
Harbour, Pets Allowed,
Road - Paved, Treed Lot,
View - Ocean, Waterfront

Bedrooms: 0

- Ocean

LOT 4, PELICAN SHORES, Marsh Harbour, Abaco Phone:

\$850.000 ID# M62595 View Online www.sarlesrealty.com