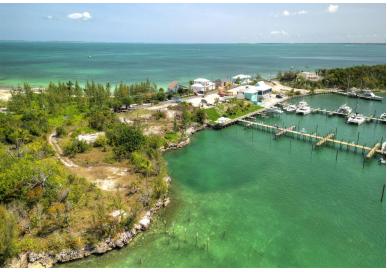

## LOT 4, PELICAN SHORES, Marsh Harbour, Abaco

This is the perfect package that is ready to be realized. This is the ideal location with stunning...

This is the perfect package that is ready to be realized. This is the ideal location with stunning views and easy proximity to all that the Abacos have to offer. Marsh Harbour is the heart of the Abacos, and Pelican Shores is the most prestigious address in town. The Marsh Harbour Marina & Jib Room is located next door and has undertones of 'Cheers' where everyone will know your name. The Marina has a quiet, open restaurant for lunch and dinner. The prime parcel on offer for sale contains 164 feet on the harbour and measures 25,578 square feet and features elevations of 20+ feet over sea level. In addition to the ideal location and setting, this property comes with a full suite of permits, plans, and approvals to allow the new owner to begin work immediately after completion. This is the p...read more on our website.