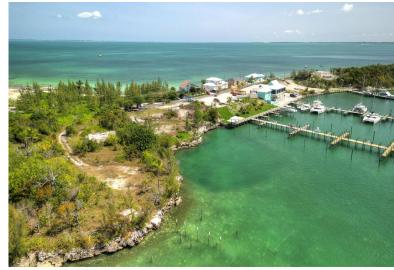

## LOT 4, PELICAN SHORES, Marsh Harbour, Abaco

This is the perfect package that is ready to be realized. This is the ideal location with stunning...

This is the perfect package that is ready to be realized. This is the ideal location with stunning views and easy proximity to all that the Abacos have to offer. Marsh Harbour is the heart of the Abacos, and Pelican Shores is the most prestigious address in town. The Marsh Harbour Marina & Jib Room is located next door and has undertones of 'Cheers' where everyone will know your name. The Marina has a quiet, open restaurant for lunch and dinner. The prime parcel on offer for sale contains 164 feet on the harbour and measures 25,578 square feet and features elevations of 20+ feet over sea level. In addition to the ideal location and setting, this property comes with a full suite of permits, plans, and approvals to allow the new owner to begin work immediately after completion. This is the p...read more on our website.