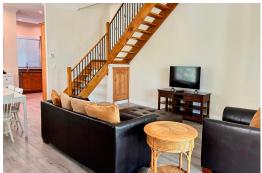

## RY, CHARLOTTEVILLE, Charlotteville, New Providence/Pa

Experience upscale living in the gated community of Turnberry Townhomes located in Charlotteville...

Experience upscale living in the gated community of Turnberry Townhomes located in Charlotteville in the Western District of New Providence. This fully furnished rental unit has 3 bedrooms, 2 bathrooms, great room, a powder room and a laundry closet upstairs. The master bathroom features his and her sinks. Additionally, the rental includes access to great amenities such as a volley ball court, pool and tennis courts....read more on our website.

Bedrooms: 3
Bathrooms: 2
Lot Size: 0

Subdivision: Charlotteville Features: 24 Hour Security, Fully Fenced,

Gated Community, Hurricane Windows, Stand-by Generator TURNBERRY, CHARLOTTEVILLE, Charlotteville, New Providence/Paradise Island Phone: