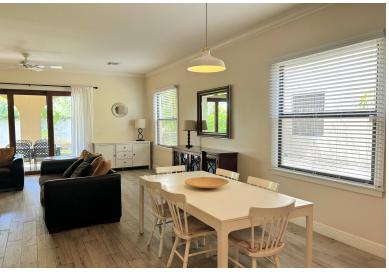

## RY, CHARLOTTEVILLE, Charlotteville, New Providence/Pa

Experience upscale living in the gated community of Turnberry Townhomes located in Charlotteville...

Experience upscale living in the gated community of Turnberry Townhomes located in Charlotteville in the Western District of New Providence. This fully furnished rental unit has 3 bedrooms, 2 bathrooms, great room, a powder room and a laundry closet upstairs. The master bathroom features his and her sinks. Additionally, the rental includes access to great amenities such as a volley ball court, pool and tennis courts....read more on our website.

Bedrooms: 3
Bathrooms: 2
Lot Size: 0

Subdivision: Charlotteville Features: 24 Hour Security, Fully Fenced,

Gated Community, Hurricane Windows, Stand-by Generator TURNBERRY, CHARLOTTEVILLE, Charlotteville, New Providence/Paradise Island Phone: