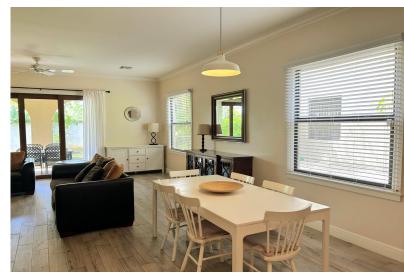

## RY, CHARLOTTEVILLE, Charlotteville, New Providence/Pa

Experience upscale living in the gated community of Turnberry Townhomes located in Charlotteville...

Experience upscale living in the gated community of Turnberry Townhomes located in Charlotteville in the Western District of New Providence. This fully furnished rental unit has 3 bedrooms, 2 bathrooms, great room, a powder room and a laundry closet upstairs. The master bathroom features his and her sinks. Additionally, the rental includes access to great amenities such as a volley ball court, pool and tennis courts....read more on our website.

Bedrooms: 3
Bathrooms: 2
Lot Size: 0

Subdivision: Charlotteville Features: 24 Hour Security, Fully Fenced,

Gated Community, Hurricane Windows, Stand-by Generator TURNBERRY, CHARLOTTEVILLE, Charlotteville, New Providence/Paradise Island Phone: