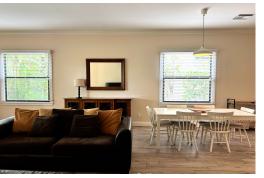

## RY, CHARLOTTEVILLE, Charlotteville, New Providence/Pa

Experience upscale living in the gated community of Turnberry Townhomes located in Charlotteville...

Experience upscale living in the gated community of Turnberry Townhomes located in Charlotteville in the Western District of New Providence. This fully furnished rental unit has 3 bedrooms, 2 bathrooms, great room, a powder room and a laundry closet upstairs. The master bathroom features his and her sinks. Additionally, the rental includes access to great amenities such as a volley ball court, pool and tennis courts....read more on our website.

Bedrooms: 3
Bathrooms: 2
Lot Size: 0

Subdivision: Charlotteville Features: 24 Hour Security, Fully Fenced,

Gated Community, Hurricane Windows, Stand-by Generator TURNBERRY, CHARLOTTEVILLE, Charlotteville, New Providence/Paradise Island Phone: