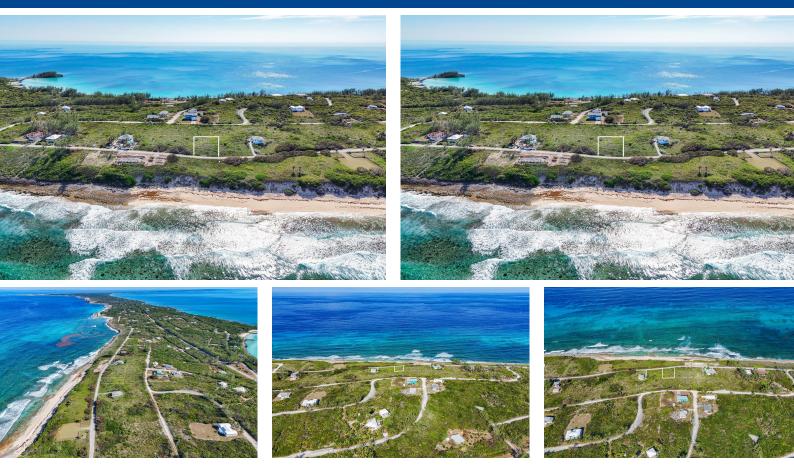

## LOT IN RAINBOW BAY, Rainbow Bay, Eleuthera

Exceptional, full-on, unimpeded sea views from Harbour Island in the north down to James Point are...

Exceptional, full-on, unimpeded sea views from Harbour Island in the north down to James Point are yours from lot 23, block 19! Elevated Lot 23 is located on Ocean Drive, one of the prettiest roads in Rainbow Bay. It offers incredible panoramic ocean views and exquisite and dramatic sunrises. Lot 23 would be an ideal location for building your vacation home and a lucrative rental property. The closest beach is Smuggler's, which is perfect for soaking in the ocean during the summer months to cool down. Neighboring Hidden Beach, with its curly-tail lizards and snorkeling, is also great. Just over half a mile away on the other side of Rainbow Bay is the Caribbean-side beach, which is favored year-round for swimming and sunbathing. Although this is a very peaceful and relaxing location, there ...read more on our website.

Bedrooms: 0 Bathrooms: 0 Lot Size: 9600 Subdivision: Rainbow Bay Features: Easy Access, Family Oriented, Highway Access, Hillside, None, Pets Allowed, Quiet Area, Road - Paved, Treed Lot, View - Ocean