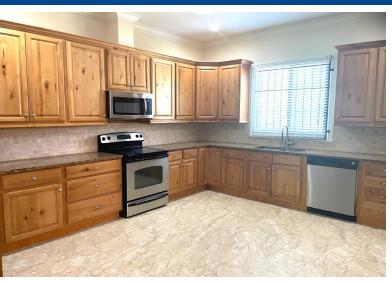

## ERRY TOWNHOUSES, Charlotteville, New Providence/Parace

Available July 15, 2025 Experience upscale living in the gated community of **Turnberry Townhomes...** 

Available July 15, 2025 Experience upscale living in the gated community of Turnberry Townhomes located in Charlotteville in the Western District of New Providence. This fully furnished rental unit has 3 bedrooms, 3 bathrooms, great room, a powder room and a laundry closet upstairs. The master bathroom features his and her sinks. The pool is a few steps away from this unit. Additionally, the rental includes access to great amenities such as a volley ball court and tennis courts....read more on our website.