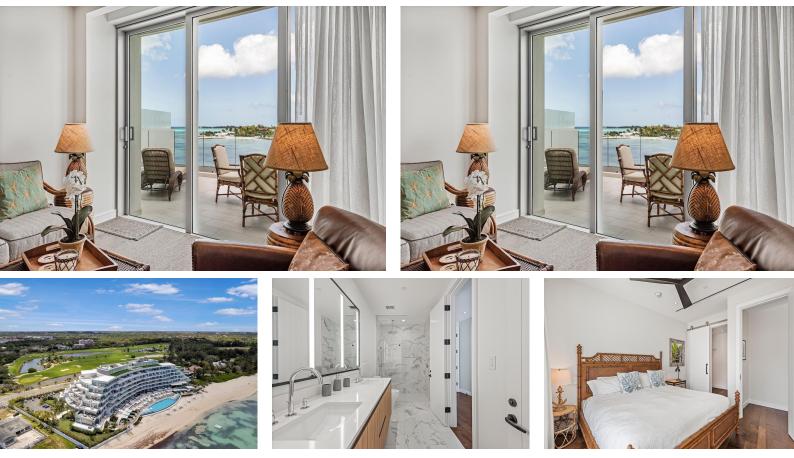

## OLDWYNN, West Bay Street, New Providence/Paradise Isla

Experience elevated island living in this stunning 2-bed, 2-bath combined condo, Units 428 and 429,...

Experience elevated island living in this stunning 2-bed, 2-bath combined condo, Units 428 and 429, at the exclusive Goldwynn Resort and Residences. Situated on the eastern side of the building, this 1,502 sq. ft. turnkey furnished condo offers mesmerizing sunrises and partial ocean views through floor-to-ceiling impact glass windows and doors. The bright, open-concept layout features sleek finishes, high-end appliances, and a cozy living area. Both bedrooms open onto a private, furnished terraceâ€"perfect for relaxing or entertaining. Ideal as a full-time residence or vacation getaway, this luxury rental condo offers the ultimate in island living. Goldwynn offers 24-hour security and world-class amenities including infinity and rooftop pools, beach access, Rhizophora Spa, a state-of-the-a...read more on our website.

Bedrooms: 2 Bathrooms: 2 Lot Size: 0 GOLDWYNN, West Bay Street, Subdivision: West Bay New Providence/Paradise Island Street Phone: Features: 24 Hour Security, Beach Front, Furnished, Golf Course Nearby, Impact Windows, Kitchen Built-in(s), Landscaped, Recreation Nearby, Road - Paved, Shopping Nearby, Stand-by Generator, Swimming Pool, View -Ocean, Waterfront -Ocean