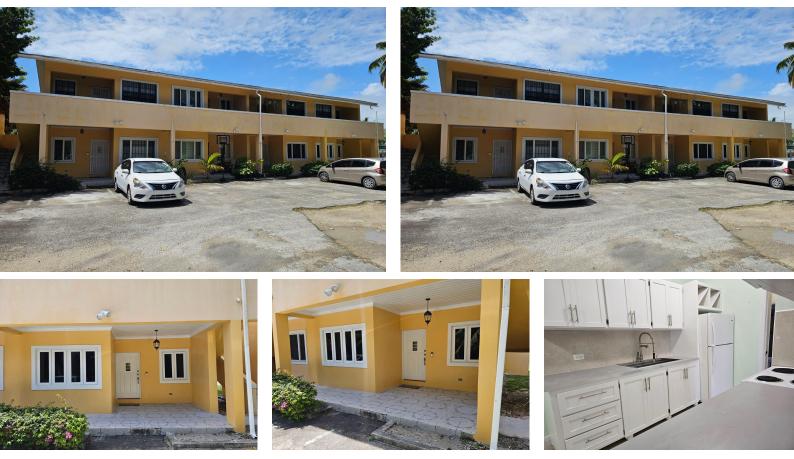

## A CONDOMINIUMS, Prince Charles Drive, New Providence,

## Nestled just off Prince Charles Drive in the desirable Nassau East area, Unit 4 of Coral Palm...

Nestled just off Prince Charles Drive in the desirable Nassau East area, Unit 4 of Coral Palm Condominiums offers the perfect blend of comfort and convenience. This charming 1-bedroom, 1-bath condo boasts a thoughtfully designed 562 sq. ft. interior complemented by a cozy 50 sq. ft. porchâ€"ideal for enjoying quiet mornings or evening breezes. Tastefully laid out with a modern touch, the unit features impact windows, sleek finishes, and a functional layout that maximizes every square foot....read more on our website.

Bedrooms: 1 Bathrooms: 1 Lot Size: 612 Subdivision: Prince Charles Drive Features: Impact Windows Corral PALM CONDOMINIUMS, Prince Charles Drive, New Providence/Paradise Island Phone:

## \$209.000 ID# M62284 View Online www.sarlesrealty.com

Ph: (242) 351-9081 | Web: www.sarlesrealty.com