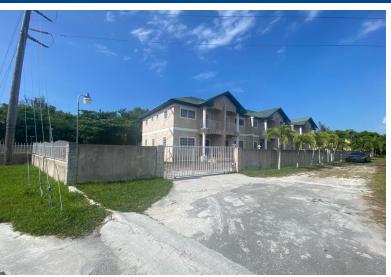

## OPICAL GARDENS, West Street, New Providence/Paradise Is

Own this entire sixplex townhouse property in the highly desirable Tropical Gardens, Off West Bay...

Own this entire sixplex townhouse property in the highly desirable Tropical Gardens, Off West Bay Street! âœ" This prime real estate investment features: âœ" Six fully furnished townhouses, each with 2 bedrooms, 2.5 bathrooms, a washer & dryer, and water included âœ" Prime Location â€" Just 5 minutes from stunning sandy white beaches, top-tier restaurants, and convenient shopping ︕ ︕ âœ" Massive Development Potential â€" Includes an additional 20,000 sq. ft. vacant lot, perfect for expansion or new development ︕ âœ"︕ Turnkey Investment â€" Ideal for long-term rentals, Airbnb, or luxury townhome resale...read more on our website.

Bedrooms: 2 Bathrooms: 2 Lot Size: 20000

TROPICAL GARDENS, West Subdivision: West Street, New Providence/Paradise Features: Fully Walled Island

Phone:

1 110110.

\$2.500,000 ID# M62610 View Online www.sarlesrealty.com