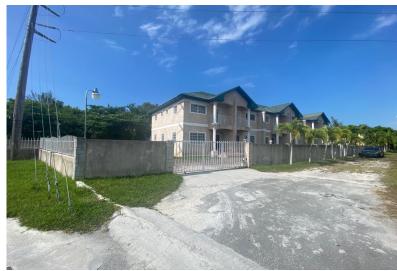

## OPICAL GARDENS, West Street, New Providence/Paradise Is

Own this entire sixplex townhouse property in the highly desirable Tropical Gardens, Off West Bay...

Own this entire sixplex townhouse property in the highly desirable Tropical Gardens, Off West Bay Street! âœ" This prime real estate investment features: âœ" Six fully furnished townhouses, each with 2 bedrooms, 2.5 bathrooms, a washer & dryer, and water included âœ" Prime Location â€" Just 5 minutes from stunning sandy white beaches, top-tier restaurants, and convenient shopping ︕ ︕ âœ" Massive Development Potential â€" Includes an additional 20,000 sq. ft. vacant lot, perfect for expansion or new development ︕ âœ"︕ Turnkey Investment â€" Ideal for long-term rentals, Airbnb, or luxury townhome resale...read more on our website.

Bedrooms: 2 Bathrooms: 2 Lot Size: 20000

TROPICAL GARDENS, West Subdivision: West Street, New Providence/Paradise Features: Fully Walled Island

Phone:

1 110110.

\$2.500,000 ID# M62610 View Online www.sarlesrealty.com