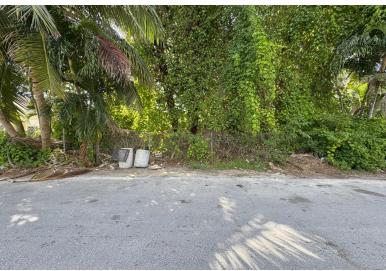

## N'S HEIGHTS, East Street, New Providence/Paradise

This 5,000 square foot vacant lot in the quiet community of Joan 's Heights is perfect for...

This 5,000 square foot vacant lot in the quiet community of Joan's Heights is perfect for building a multi-family property, like a duplex or other rental property. Listed at an attractive price, this lot is a great opportunity for buyers looking to invest in Nassau's limited supply of multi-family lots. Don't miss out on the chance to create a steady rental income in a convenient location. Contact us today for more details....read more on our website.

Bedrooms: 0
Bathrooms: 0
Lot Size: 5000
JOAN'S HEIGHTS, East Subdivision: East Street, New Providence/Paradise Features: Can Be Rented, Island Family Oriented, None Phone:

\$85.000 ID# M62613 <u>View Online</u> www.sarlesrealty.com