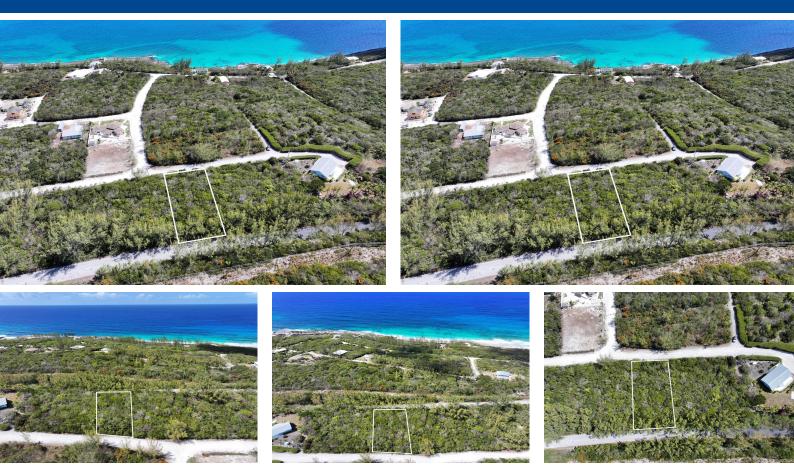

## RAINBOW BAY SUBDIVISION, Rainbow Bay, Eleuthera

Stunning residential lot in Rainbow Bay, Eleuthera Bahamas, located on Whalespout Road, Lot 8,...

Stunning residential lot in Rainbow Bay, Eleuthera Bahamas, located on Whalespout Road, Lot 8, Block 35, Section C, is just a few hundred feet from Rainbow Bay's main beach. This site has great elevations of 95 feet up to 105 feet above sea level and has beautiful indigenous coppice, mature trees and amazing palms and is home to an abundant array of bird life and other island flora and fauna. Located on the Caribbean side of the island with a total of 10,800 square feet, the lot has ample space for your home, cottage and garage. Enjoy your evening beverage on your balcony, while enjoying the beautiful Bahamian sunsets. Rainbow Bay is 20 minutes from Gregory town and 20 minutes from Governor's Harbour, a central location in Eleuthera, the Jewel of The Bahamas. Other amenities in Rainbow...read more on our website.