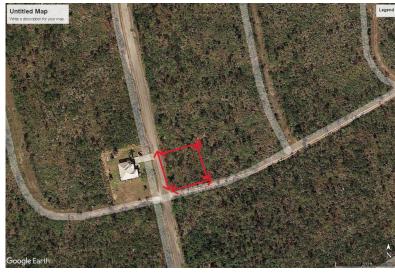

## SHERWOOD DRIVE, Sherwood Forest, Grand Bahama/Freep

Single family property about 1/3 of an acre with paved roads and all utilities in place just feet...

Single family property about 1/3 of an acre with paved roads and all utilities in place just feet away off Mishipman. Excellent opportunity for building your dream house in the prestigious Lucaya area with shopping and entertainment in close proximity. For those interested there are two lots at Lycayan Estates that could be had with this property for a total of \$42K. These lots are very clsoe to GB Highway and the location is at the intersection of GB Highway and Causarina Drive....read more on our website.

Bedrooms: 0 Bathrooms: 0 Lot Size: 14000

Subdivision: Sherwood

Fores

Features: None

6 SHERWOOD DRIVE, Sherwood Forest, Grand Bahama/Freeport Phone:

JAMES SARLES REALTY

\$32.000 ID# M55671 <u>View Online</u> www.sarlesrealty.com