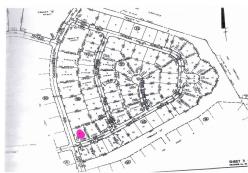

## SHERWOOD DRIVE, Sherwood Forest, Grand Bahama/Freep

Single family property about 1/3 of an acre with paved roads and all utilities in place just feet...

Single family property about 1/3 of an acre with paved roads and all utilities in place just feet away off Mishipman. Excellent opportunity for building your dream house in the prestigious Lucaya area with shopping and entertainment in close proximity. For those interested there are two lots at Lycayan Estates that could be had with this property for a total of \$42K. These lots are very clsoe to GB Highway and the location is at the intersection of GB Highway and Causarina Drive....read more on our website.

Bedrooms: 0 Bathrooms: 0 Lot Size: 14000

Subdivision: Sherwood

Fores

Features: None

6 SHERWOOD DRIVE, Sherwood Forest, Grand Bahama/Freeport Phone:

JAMES SARLES REALTY

\$32.000 ID# M55671 <u>View Online</u> www.sarlesrealty.com