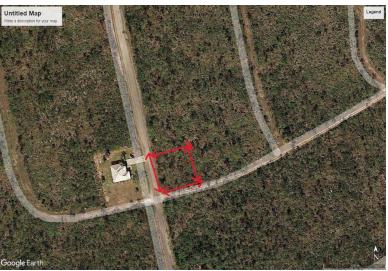

## SHERWOOD DRIVE, Sherwood Forest, Grand Bahama/Freep

Single family property about 1/3 of an acre with paved roads and all utilities in place just feet...

Single family property about 1/3 of an acre with paved roads and all utilities in place just feet away off Mishipman. Excellent opportunity for building your dream house in the prestigious Lucaya area with shopping and entertainment in close proximity. For those interested there are two lots at Lycayan Estates that could be had with this property for a total of \$42K. These lots are very clsoe to GB Highway and the location is at the intersection of GB Highway and Causarina Drive....read more on our website.

Bedrooms: 0 Bathrooms: 0 Lot Size: 14000

Subdivision: Sherwood

Fores

Features: None

6 SHERWOOD DRIVE, Sherwood Forest, Grand Bahama/Freeport Phone:

JAMES SARLES REALTY

\$32.000 ID# M55671 <u>View Online</u> www.sarlesrealty.com