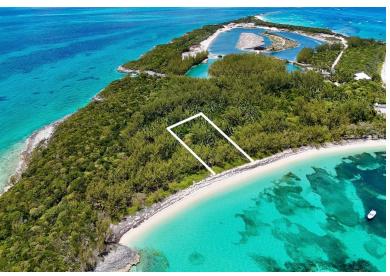

## ROSE ISLAND BEACH, Rose Island, New Providence/Parad

Stunning 0.899-acre beachfront lot with 130 ft of prime frontage. Facing northeast, the property...

Stunning 0.899-acre beachfront lot with 130 ft of prime frontage. Facing northeast, the property will have a view down Rose Island, along with catching the prevailing easterly breezes. The lot is set in a private area of the club with a shared private road access, giving extra privacy to the property. The property is home to many lush, mature coconut trees. There is a new Beach club restaurant on the first beach on Rose Island with direct road access from this property. There are also plans in place for a new marina, which will give the owner of the lot easy access from Nassau. Currently, there are no utilities in place at the lot but there is a possibility that power and water could be brought to the site in the future as the development grows....read more on our website.

Bedrooms: 0
Bathrooms: 0
Lot Size: 39160
Subdivision: Rose Island
Features: Beach Front,
None, Treed Lot, View -

LOT 5, ROSE ISLAND BEACH,

Rose Island, New

Providence/Paradise Island

Providence/Paradise Island Phone: