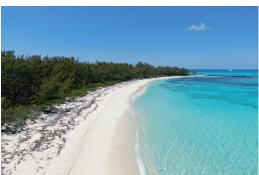

## ROSE ISLAND BEACH, Rose Island, New Providence/Parad

Stunning 0.899-acre beachfront lot with 130 ft of prime frontage. Facing northeast, the property...

Stunning 0.899-acre beachfront lot with 130 ft of prime frontage. Facing northeast, the property will have a view down Rose Island, along with catching the prevailing easterly breezes. The lot is set in a private area of the club with a shared private road access, giving extra privacy to the property. The property is home to many lush, mature coconut trees. There is a new Beach club restaurant on the first beach on Rose Island with direct road access from this property. There are also plans in place for a new marina, which will give the owner of the lot easy access from Nassau. Currently, there are no utilities in place at the lot but there is a possibility that power and water could be brought to the site in the future as the development grows....read more on our website.