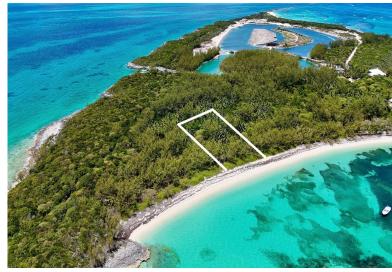

## ROSE ISLAND BEACH, Rose Island, New Providence/Parad

Stunning 0.899-acre beachfront lot with 130 ft of prime frontage. Facing northeast, the property...

Stunning 0.899-acre beachfront lot with 130 ft of prime frontage. Facing northeast, the property will have a view down Rose Island, along with catching the prevailing easterly breezes. The lot is set in a private area of the club with a shared private road access, giving extra privacy to the property. The property is home to many lush, mature coconut trees. There is a new Beach club restaurant on the first beach on Rose Island with direct road access from this property. There are also plans in place for a new marina, which will give the owner of the lot easy access from Nassau. Currently, there are no utilities in place at the lot but there is a possibility that power and water could be brought to the site in the future as the development grows....read more on our website.

Bedrooms: 0
Bathrooms: 0
Lot Size: 39160
Subdivision: Rose Island
Features: Beach Front,
None, Treed Lot, View -

LOT 5, ROSE ISLAND BEACH,

Rose Island, New

Providence/Paradise Island

Providence/Paradise Island Phone: