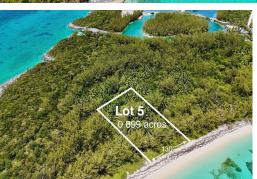

## ROSE ISLAND BEACH, Rose Island, New Providence/Parad

Stunning 0.899-acre beachfront lot with 130 ft of prime frontage. Facing northeast, the property...

Stunning 0.899-acre beachfront lot with 130 ft of prime frontage. Facing northeast, the property will have a view down Rose Island, along with catching the prevailing easterly breezes. The lot is set in a private area of the club with a shared private road access, giving extra privacy to the property. The property is home to many lush, mature coconut trees. There is a new Beach club restaurant on the first beach on Rose Island with direct road access from this property. There are also plans in place for a new marina, which will give the owner of the lot easy access from Nassau. Currently, there are no utilities in place at the lot but there is a possibility that power and water could be brought to the site in the future as the development grows....read more on our website.

Bedrooms: 0
Bathrooms: 0
Lot Size: 39160
Subdivision: Rose Island
Features: Beach Front,
None, Treed Lot, View -

LOT 5, ROSE ISLAND BEACH,

Rose Island, New

Providence/Paradise Island

Providence/Paradise Island Phone: