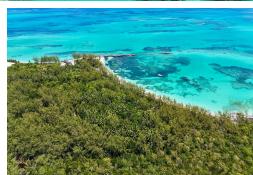

## ROSE ISLAND BEACH, Rose Island, New Providence/Parad

Stunning 0.899-acre beachfront lot with 130 ft of prime frontage. Facing northeast, the property...

Stunning 0.899-acre beachfront lot with 130 ft of prime frontage. Facing northeast, the property will have a view down Rose Island, along with catching the prevailing easterly breezes. The lot is set in a private area of the club with a shared private road access, giving extra privacy to the property. The property is home to many lush, mature coconut trees. There is a new Beach club restaurant on the first beach on Rose Island with direct road access from this property. There are also plans in place for a new marina, which will give the owner of the lot easy access from Nassau. Currently, there are no utilities in place at the lot but there is a possibility that power and water could be brought to the site in the future as the development grows....read more on our website.