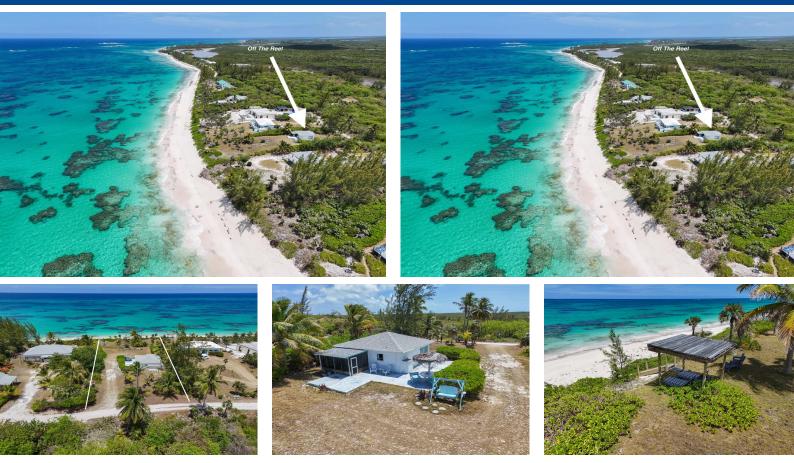

## Tucked along the scenic, palm-lined Old Banks Road, one of Eleuthera's most sought-after...

Tucked along the scenic, palm-lined Old Banks Road, one of Eleuthera's most sought-after addresses, Off The Reef is a rare find for those seeking privacy, beauty, and effortless island living. Set on over half an acre of lush, tropically landscaped grounds with 100 feet of pink sand beach, this elevated oceanfront cottage captures sweeping views of the turquoise Atlantic and offers direct access to one of the island's most stunning stretches of sand. Thoughtfully designed for relaxed coastal living, this one-bedroom, one-bath compact cottage is filled with potential. The open-plan living, dining, and kitchen area opens onto a spacious wraparound patio, ideal for sunbathing, dining, grilling, or stargazing under the night sky. The bedroom opens to a screened porch, providing extended shaded...read more on our website.

Bedrooms: 1 Bathrooms: 1 Lot Size: 28575 Subdivision: Palmetto Point Features: Beach Front, Family Oriented, Furnished, Low Maint Yard, Pets Allowed, Quiet Area, View - Ocean