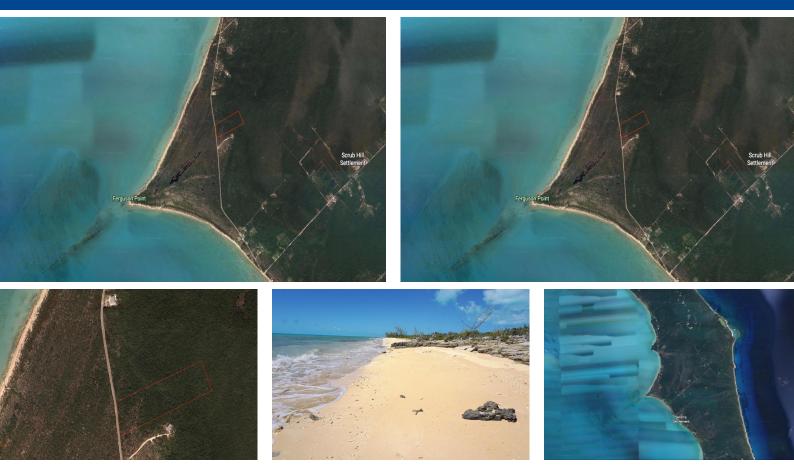

## HILLTOP ACREAGE, Simms, Long Island

## 15.93 acres of hillside property with expansive views of the ocean and can be purchased with the 27...

15.93 acres of hillside property with expansive views of the ocean and can be purchased with the 27 acres of oceanfront property across the street (see MLS #48936), or separately. Within close proximity to two Long Island airports (Deadman's Cay and Stella Maris). This property is accessible from Queen's Highway and power is close by and can be pulled from the main road. Call today regarding this incredible investment opportunity!...read more on our website.

Bedrooms: 0 Bathrooms: 0 Lot Size: 693911 Subdivision: Simms Features: Acreage, Highway Access, Hillside, None, Road - Paved, View - Ocean

HILLTOP ACREAGE, Simms, Long Island Phone:

## \$400.000 ID# M48938 View Online www.sarlesrealty.com