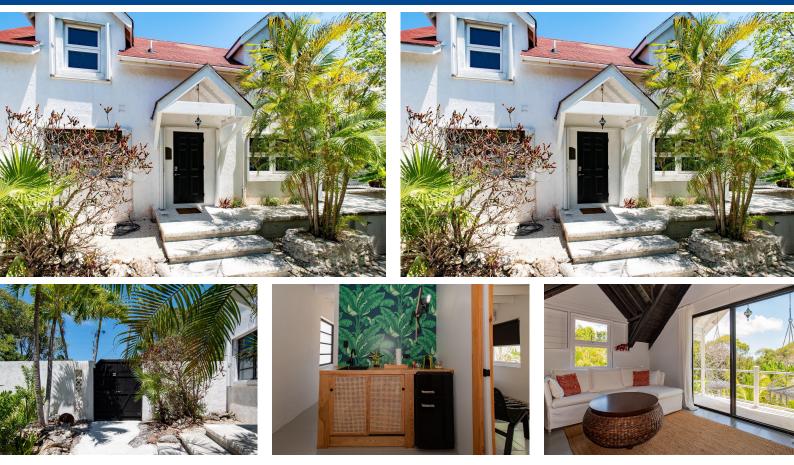

## ATTOO'S GARDEN CASITA, Gregory Town, Eleuth

Tattooâ€<sup>™</sup>s Garden Casita is a newly remodeled 2-bedroom home located just minutes from Surferâ€<sup>™</sup>s...

Tattooâ€<sup>™</sup>s Garden Casita is a newly remodeled 2-bedroom home located just minutes from Surferâ€<sup>™</sup>s Beach and Gregory Town. Surrounded by lush, mature landscaping, it feels like a private garden retreat. Both bedrooms open to a wrap-around patio with an enclosed outdoor shower, BBQ grill, and outdoor dining area. The homeâ€<sup>™</sup>s unique layout places the bedrooms on the ground floor and an open-concept kitchen, living, and dining space above, featuring vaulted black-stained ceilings, black concrete countertops, and a large kitchen island with bar seating. A balcony with hammock swings overlooks the garden and offers ocean glimpses. Downstairs, a bar nook with Nespresso machine, mini-fridge, and sink provides added convenience. Stone walkways wind through tropical foliage and a serene Buddha stat...read more on our website.