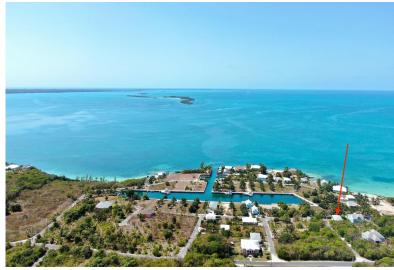

## PELICAN BAY, RUSSELL IS, Russell Island, Eleuthera

This unfinished home is looking for an owner with a vision ready to complete or expand and make...

This unfinished home is looking for an owner with a vision ready to complete or expand and make this their dream home. This 2 bed, 2 bath home is located in the Pelican Bay area and consists of an open concept Kitchen and living area with a large patio and partial views of the Pelican Bay Canal. This unfinished home is a rare find so don't miss out on this opportunity. Motivated seller....read more on our website.

Bathrooms: 2 Lot Size: 6873 PELICAN BAY, RUSSELL IS, Subdivision: Russell Island Russell Island, Eleuthera Features: Adult Oriented. Can Be Rented, Family Oriented, Low Maint Yard, Private Setting, Quiet Area, Recreation Nearby,