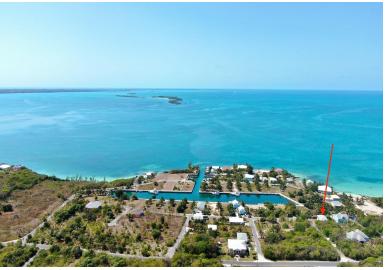

## PELICAN BAY, RUSSELL IS, Russell Island, Eleuthera

This unfinished home is looking for an owner with a vision ready to complete or expand and make...

This unfinished home is looking for an owner with a vision ready to complete or expand and make this their dream home. This 2 bed, 2 bath home is located in the Pelican Bay area and consists of an open concept Kitchen and living area with a large patio and partial views of the Pelican Bay Canal. This unfinished home is a rare find so don't miss out on this opportunity. Motivated seller....read more on our website.

Bathrooms: 2 Lot Size: 6873 PELICAN BAY, RUSSELL IS, Subdivision: Russell Island Russell Island, Eleuthera Features: Adult Oriented. Can Be Rented, Family Oriented, Low Maint Yard, Private Setting, Quiet Area, Recreation Nearby,