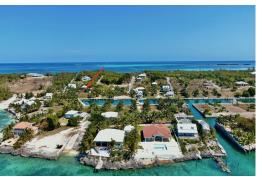

## PELICAN BAY, RUSSELL IS, Russell Island, Eleuthera

This unfinished home is looking for an owner with a vision ready to complete or expand and make...

This unfinished home is looking for an owner with a vision ready to complete or expand and make this their dream home. This 2 bed, 2 bath home is located in the Pelican Bay area and consists of an open concept Kitchen and living area with a large patio and partial views of the Pelican Bay Canal. This unfinished home is a rare find so don't miss out on this opportunity. Motivated seller....read more on our website.

Bathrooms: 2 Lot Size: 6873 PELICAN BAY, RUSSELL IS, Subdivision: Russell Island Russell Island, Eleuthera Features: Adult Oriented. Can Be Rented, Family Oriented, Low Maint Yard, Private Setting, Quiet Area, Recreation Nearby,