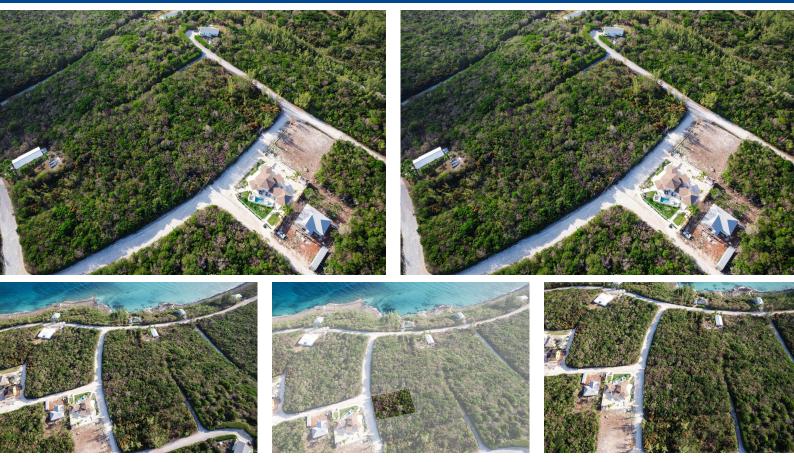

## LOT 14 BLOCK 36 SECTION C, Rainbow Bay, Eleuthera

Residential building lot for sale on Laughing Gull road in a quiet area of Rainbow Bay. This...

Residential building lot for sale on Laughing Gull road in a quiet area of Rainbow Bay. This elevated lot offers South and Southeast sea views and close access to the main beach of Rainbow Bay. Close to local restaurants, grocery stores, as well as two international airports. Rainbow Bay residents enjoy use of several area beaches, tennis/pickleball court, boat launches, and more. Plan your future Bahamas vacation home now!...read more on our website.