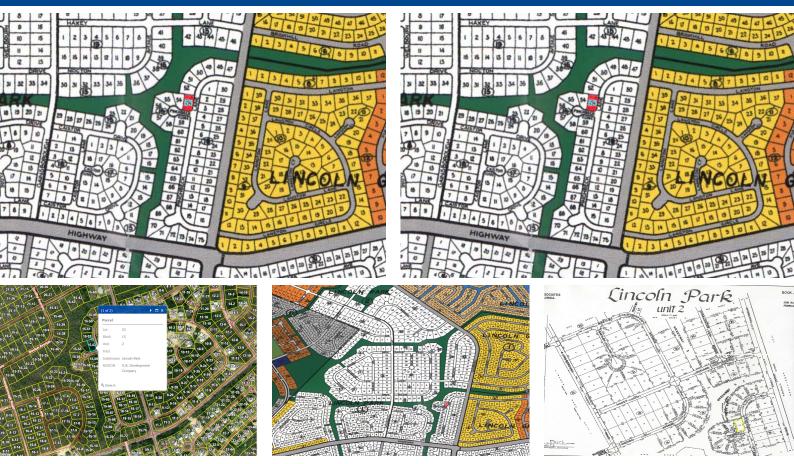

## Lincoln Park Vacant Lot

## Located on Pinchbeck Close, nestled in the heart of the desirable Lincoln Park community. This...

Located on Pinchbeck Close, nestled in the heart of the desirable Lincoln Park community. This expansive 13,366 sq ft (0.31 acre) lot offers the perfect canvas to build your dream home in a well-established, family-friendly neighborhood.

Zoned for single-family residential use, this vacant parcel combines generous space with prime locationâ€"ideal for a custom build that meets your lifestyle needs. Enjoy the quiet charm of Pinchbeck Close while being just moments from local amenities, parks, schools, and all that Lincoln Park has to offer.

Whether youâ€<sup>™</sup>re a homeowner ready to create a custom residence or a developer looking for an excellent investment in a thriving area, this lot presents exceptional potentia...read more on our website. Lot Size: 0.31 Living Area: 13,366 Subdivision: Lincoln Park