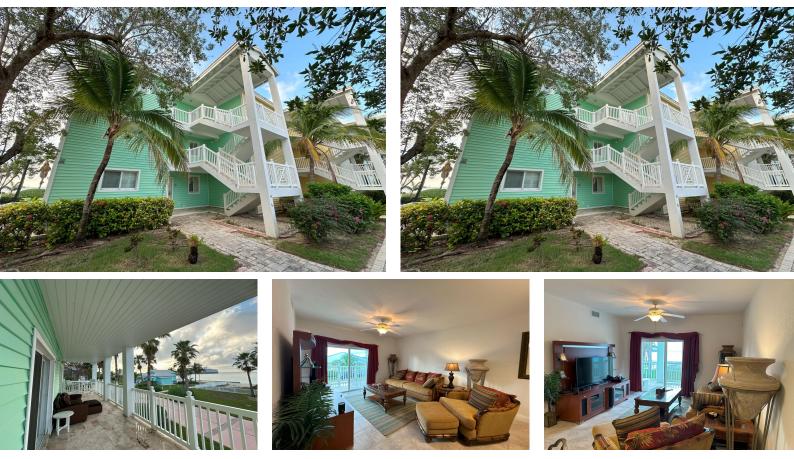

## BIMINI BAY ANGLER CONDO, Bimini Bay, Bimini

Embark on a journey of island living with Angler Unit 23221, a beautifully maintained second-floor...

Embark on a journey of island living with Angler Unit 23221, a beautifully maintained second-floor villa in the exclusive Bimini Bay community at Resorts World Bimini. Whether you're looking for a permanent coastal residence, a peaceful getaway, or an investment in one of the Bahamas' most accessible islands, this property offers the ideal blend of comfort, luxury, and location. Situated just 48 nautical miles off the Florida coast, Bimini is known for its laid-back charm, rich cultural heritage, and vibrant waterfront lifestyle. Unit 23221 showcases unobstructed views of the Bimini Ocean and features a spacious, open-concept design perfect for relaxing or entertaining. Fully furnished in Tommy Bahama style, this 2-bedroom, 2-bath condo has been meticulously maintained by its original owne...read more on our website.