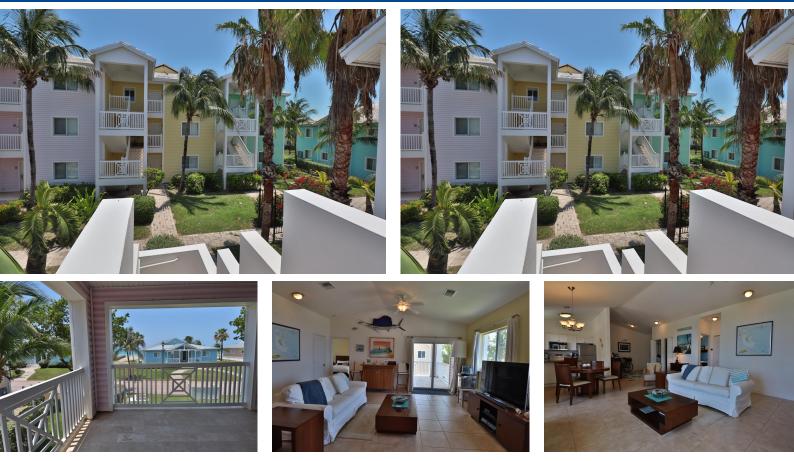

## BIMINI BAY TOPSIDER, North Bimini, Bimini

Move-in ready and proudly offered by the original owner, this beautifully maintained 2-bedroom,...

Move-in ready and proudly offered by the original owner, this beautifully maintained 2-bedroom, 2-bath Topsider model is located on the quiet end of the highly sought-after Bimini Bay community, offering serene surroundings and easy access to the beach. With 1,706 sq. ft. of interior space, this home features breathtaking ocean and sunset views, making it the perfect island escape. The condo has been thoughtfully updated with new LG digital appliances (2022), a stackable LG washer and dryer, tankless hot water system with a spare, and stylish new kitchen and bathroom fixtures. For comfort and convenience, you'll also find a newer AC handler, a Nest thermostat, and Nest Protect smoke detectors. Storage is plentiful with a generous master closet, additional linen and hallway closets, and a s...read more on our website.