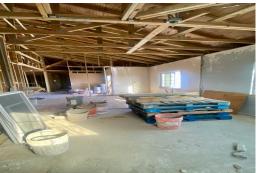

## PINGHILL DRIVE, Sentinel Bay Subdivision, Grand Bahama

This under-construction home is a fantastic opportunity located in a quiet, well-established...

This under-construction home is a fantastic opportunity located in a quiet, well-established neighborhood. Listed at \$285,000 upon completion, the seller is open to offers, making it an attractive option for buyers looking for value and flexibility. The home features a spacious layout with a versatile spare room that can easily be converted into a fourth bedroom, entertainment area, or home officeâ€"whatever suits your needs. All plumbing and electrical installations are already in place, including hookups for a water heater, washer, and dryer, which adds convenience and reduces finishing costs. Whether you're looking to complete your dream home or make a smart investment, this property offers excellent potential in a peaceful and desirable location....read more on our website.