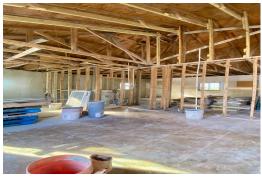

## PINGHILL DRIVE, Sentinel Bay Subdivision, Grand Bahama

This under-construction home is a fantastic opportunity located in a quiet, well-established...

This under-construction home is a fantastic opportunity located in a quiet, well-established neighborhood. Listed at \$285,000 upon completion, the seller is open to offers, making it an attractive option for buyers looking for value and flexibility. The home features a spacious layout with a versatile spare room that can easily be converted into a fourth bedroom, entertainment area, or home officeâ€"whatever suits your needs. All plumbing and electrical installations are already in place, including hookups for a water heater, washer, and dryer, which adds convenience and reduces finishing costs. Whether you're looking to complete your dream home or make a smart investment, this property offers excellent potential in a peaceful and desirable location....read more on our website.