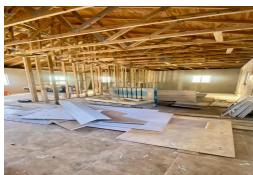

## PINGHILL DRIVE, Sentinel Bay Subdivision, Grand Bahama

This under-construction home is a fantastic opportunity located in a quiet, well-established...

This under-construction home is a fantastic opportunity located in a quiet, well-established neighborhood. Listed at \$285,000 upon completion, the seller is open to offers, making it an attractive option for buyers looking for value and flexibility. The home features a spacious layout with a versatile spare room that can easily be converted into a fourth bedroom, entertainment area, or home officeâ€"whatever suits your needs. All plumbing and electrical installations are already in place, including hookups for a water heater, washer, and dryer, which adds convenience and reduces finishing costs. Whether you're looking to complete your dream home or make a smart investment, this property offers excellent potential in a peaceful and desirable location....read more on our website.