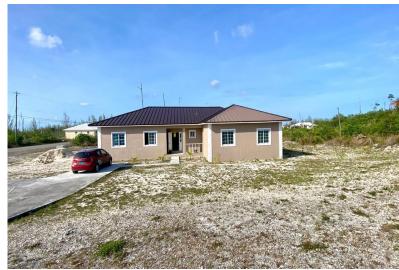

## PINGHILL DRIVE, Sentinel Bay Subdivision, Grand Bahama

This under-construction home is a fantastic opportunity located in a quiet, well-established...

This under-construction home is a fantastic opportunity located in a quiet, well-established neighborhood. Listed at \$285,000 upon completion, the seller is open to offers, making it an attractive option for buyers looking for value and flexibility. The home features a spacious layout with a versatile spare room that can easily be converted into a fourth bedroom, entertainment area, or home officeâ€"whatever suits your needs. All plumbing and electrical installations are already in place, including hookups for a water heater, washer, and dryer, which adds convenience and reduces finishing costs. Whether you're looking to complete your dream home or make a smart investment, this property offers excellent potential in a peaceful and desirable location....read more on our website.

Bedrooms: 3 Bathrooms: 2

Lot Size: 16490 1 CHIPPINGHILL DRIVE, Subdivision: Sentinel Bay Subdivision, Grand Subdivision Bahama/Freeport

Features: Main Level Entry, Unfurnished

Phone:

\$285.000 ID# M62544 View Online www.sarlesrealty.com