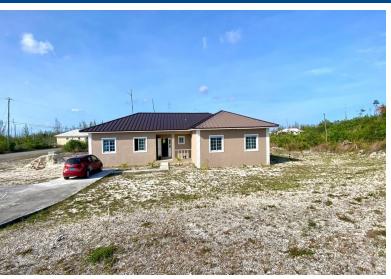

## PINGHILL DRIVE, Sentinel Bay Subdivision, Grand Bahama

This under-construction home is a fantastic opportunity located in a quiet, well-established...

This under-construction home is a fantastic opportunity located in a quiet, well-established neighborhood. Listed at \$285,000 upon completion, the seller is open to offers, making it an attractive option for buyers looking for value and flexibility. The home features a spacious layout with a versatile spare room that can easily be converted into a fourth bedroom, entertainment area, or home officeâ€"whatever suits your needs. All plumbing and electrical installations are already in place, including hookups for a water heater, washer, and dryer, which adds convenience and reduces finishing costs. Whether you're looking to complete your dream home or make a smart investment, this property offers excellent potential in a peaceful and desirable location....read more on our website.

Bedrooms: 3 Bathrooms: 2

Lot Size: 16490 1 CHIPPINGHILL DRIVE, Subdivision: Sentinel Bay Subdivision, Grand Subdivision Bahama/Freeport

Features: Main Level Entry, Unfurnished

Phone:

\$285.000 ID# M62544 View Online www.sarlesrealty.com