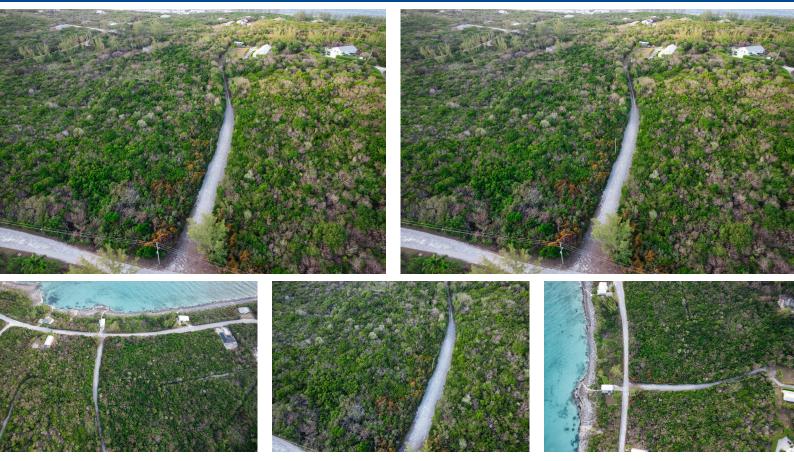

## LOT 16 BLOCK 34 SECTION C, Rainbow Bay, Eleuthera

## Affordable residential building lot located on Smiling Dolphin Road in Rainbow Bay Eleuthera....

Affordable residential building lot located on Smiling Dolphin Road in Rainbow Bay Eleuthera. Private and quiet this 9,600 square foot lot has elevations up to 40 feet and Southwest views of the sea. Rainbow Bay beach is a short walk away and several nearby beaches to visit. Advantageous central location with close access to two international airports with direct flights to USA and Nassau and nearby services and amenities. Plan your future home in Eleuthera in this well established and organized subdivision....read more on our website.