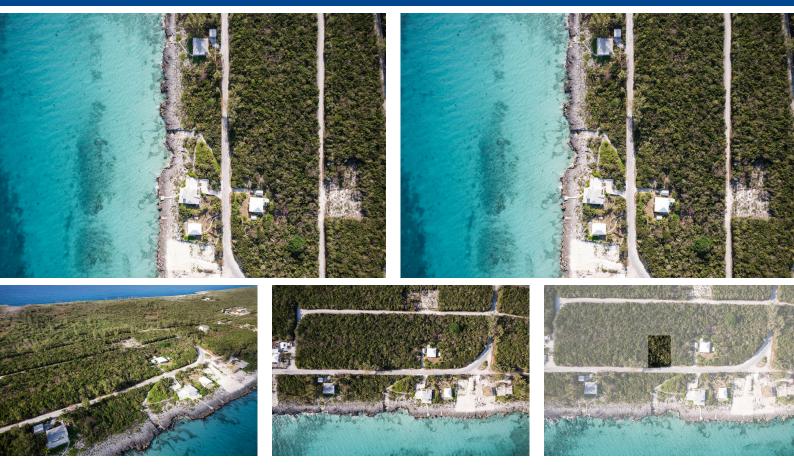

## LOT 15 BLOCK 53 SECTION D, Rainbow Bay, Eleuthera

## Elevated residential building lot located on Sleepy Shore Drive in the southern portion of Rainbow...

Elevated residential building lot located on Sleepy Shore Drive in the southern portion of Rainbow Bay on the lee side. Elevations up to 40 feet and overlooking an association park site or green space which will never be developed. Gorgeous panoramic views over the sea with easy water access for swimming, boating, fishing and more. All utilities service the property making your dream Bahamas vacation home a much easier reality. Rainbow Bay residents enjoy access to several nearby beaches, park sites, boat launch sites, walking trails, tennis/pickleball court, restaurants, grocery stores and much more. Good central location on Eleuthera with nearby international airports, sea ports, services, amenities, etc. An ideal place to make your Eleuthera home!...read more on our website.