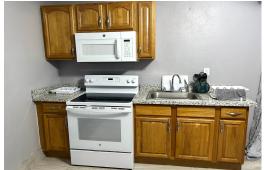

## ON CRESCENT, Prince Charles Drive, New Providence/Para

Tucked away in eastern New Providence, this fully furnished 2-bedroom, 1-bath turnkey unit offers a...

Tucked away in eastern New Providence, this fully furnished 2-bedroom, 1-bath turnkey unit offers a comfortable and convenient living space, ideal for a couple. Situated in a quiet neighborhood, it's just minutes from shopping, schools, beaches, and entertainment. Each bedroom features a ductless air conditioning unit and ample storage. A shared washer and dryer are available on the property for added convenience. A \$300 monthly surcharge covers all utilities, including electricity, water, cable, and Wi-Fi. Please note: no children under 18 or pets are allowed....read more on our website.

Bedrooms: 2
Bathrooms: 1
Lot Size: 0
Subdivision: Prince
Charles Drive

Features: Furnished, Impact Windows, No Pets, Quiet Area, Shopping Nearby #91 FALCON CRESCENT, Prince Charles Drive, New Providence/Paradise Island Phone: