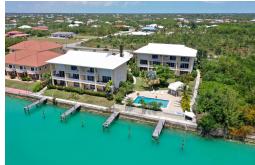

## **Emerald Bay Condominium**

Prime investment opportunity on Grand Bahama Island! This 24-unit canal-front complex offers...

Prime investment opportunity on Grand Bahama Island! This 24-unit canal-front complex offers strong, consistent income in a tax-free environment. Just minutes from the famous Xanadu Beach, and near the planned Royal Caribbean Beach Club, the area is poised for growth and rising property values. Property Highlights: â€¢Â Â 24 units, all fully rented with European-style interiors Â â€¢Â Â 6 garages and 8 private docks Â â€¢Â Well-maintained, turnkey investment Â â€¢Â Â Direct canal access. ideal Â â€¢Â Â Minutes from Xanadu Beach Â â€¢Â Â High rental demand and 100% occupancy Â â€¢Â Â Located in tax-free Grand Bahama Financial Overview: (Full breakdown available on request) Â â€¢Â Monthly rent...read more on our website.

Bedrooms: 24 Bathrooms: 24 Lot Size: 0.98 acres Living Area: 0 Features: Canal Front.

Dock. Gated

Phone: 242-727-0707 inasimmons@gmail.com

**\$4,200,000 ID# 1070215** View Online www.sarlesrealty.com