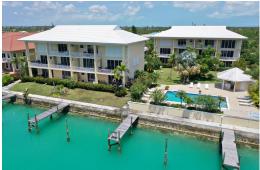

## **Emerald Bay Condominium**

Prime investment opportunity on Grand Bahama Island! This 24-unit canal-front complex offers...

Prime investment opportunity on Grand Bahama Island! This 24-unit canal-front complex offers strong, consistent income in a tax-free environment. Just minutes from the famous Xanadu Beach, and near the planned Royal Caribbean Beach Club, the area is poised for growth and rising property values. Property Highlights: â€¢Â Â 24 units, all fully rented with European-style interiors Â â€¢Â Â 6 garages and 8 private docks Â â€¢Â Well-maintained, turnkey investment Â â€¢Â Â Direct canal access. ideal Â â€¢Â Â Minutes from Xanadu Beach Â â€¢Â Â High rental demand and 100% occupancy Â â€¢Â Â Located in tax-free Grand Bahama Financial Overview: (Full breakdown available on request) Â â€¢Â Monthly rent...read more on our website.

Bedrooms: 24 Bathrooms: 24 Lot Size: 0.98 acres Living Area: 0 Features: Canal Front.

Dock. Gated

Phone: 242-727-0707 inasimmons@gmail.com

**\$4,200,000 ID# 1070215** View Online www.sarlesrealty.com