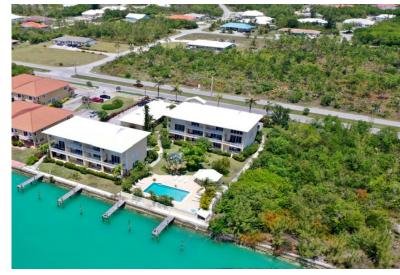

## **Emerald Bay Condominium**

Prime investment opportunity on Grand Bahama Island! This 24-unit canal-front complex offers...

Prime investment opportunity on Grand Bahama Island! This 24-unit canal-front complex offers strong, consistent income in a tax-free environment. Just minutes from the famous Xanadu Beach, and near the planned Royal Caribbean Beach Club, the area is poised for growth and rising property values. Property Highlights: â€¢Â Â 24 units, all fully rented with European-style interiors Â â€¢Â Â 6 garages and 8 private docks Â â€¢Â Well-maintained, turnkey investment Â â€¢Â Â Direct canal access. ideal Â â€¢Â Â Minutes from Xanadu Beach Â â€¢Â Â High rental demand and 100% occupancy Â â€¢Â Â Located in tax-free Grand Bahama Financial Overview: (Full breakdown available on request) Â â€¢Â Monthly rent...read more on our website.

Bedrooms: 24 Bathrooms: 24 Lot Size: 0.98 acres Living Area: 0 Features: Canal Front.

Dock. Gated

Phone: 242-727-0707 inasimmons@gmail.com

**\$4,200,000 ID# 1070215** View Online www.sarlesrealty.com