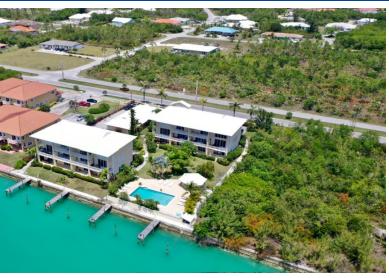

## **Emerald Bay Condominium**

Prime investment opportunity on Grand Bahama Island! This 24-unit canal-front complex offers...

Prime investment opportunity on Grand Bahama Island! This 24-unit canal-front complex offers strong, consistent income in a tax-free environment. Just minutes from the famous Xanadu Beach, and near the planned Royal Caribbean Beach Club, the area is poised for growth and rising property values. Property Highlights: â€¢Â Â 24 units, all fully rented with European-style interiors Â â€¢Â Â 6 garages and 8 private docks Â â€¢Â Well-maintained, turnkey investment Â â€¢Â Â Direct canal access. ideal Â â€¢Â Â Minutes from Xanadu Beach Â â€¢Â Â High rental demand and 100% occupancy Â â€¢Â Â Located in tax-free Grand Bahama Financial Overview: (Full breakdown available on request) Â â€¢Â Monthly rent...read more on our website.

Bedrooms: 24 Bathrooms: 24 Lot Size: 0.98 acres Living Area: 0 Features: Canal Front.

Dock. Gated

Phone: 242-727-0707 inasimmons@gmail.com

**\$4,200,000 ID# 1070215** View Online www.sarlesrealty.com