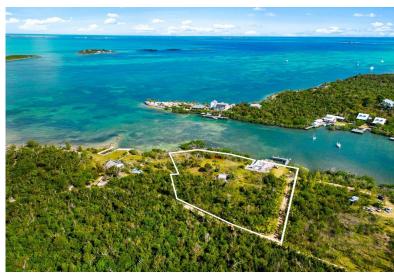

## YS CREEK PARCEL,HOPE TN, Elbow Cay/Hope Town, Ab

Located in a protected harbour on the highly sought after island of Hope Town/Elbow Cay, Abaco this...

Located in a protected harbour on the highly sought after island of Hope Town/Elbow Cay, Abaco this prime parcel of waterfront land sits ready for development amongst the fast moving re-birth of the surrounding areas. There is an existing 50' L-shaped dock and 40' inland cut out ideal for a boat lift with ample room for expansion having approximately 300' of protected water frontage. Additionally, the new owner can take over the mooring license currently in place ideal for larger vessels to be safely held off of the docks and there is an existing 12,000 gallon rainwater tank beneath a useable foundation that can be incorporated within any future development plans. Take advantage of the existing owners design concept to build multiple cottages, a communal pool and additional docks, making t...read more on our website.